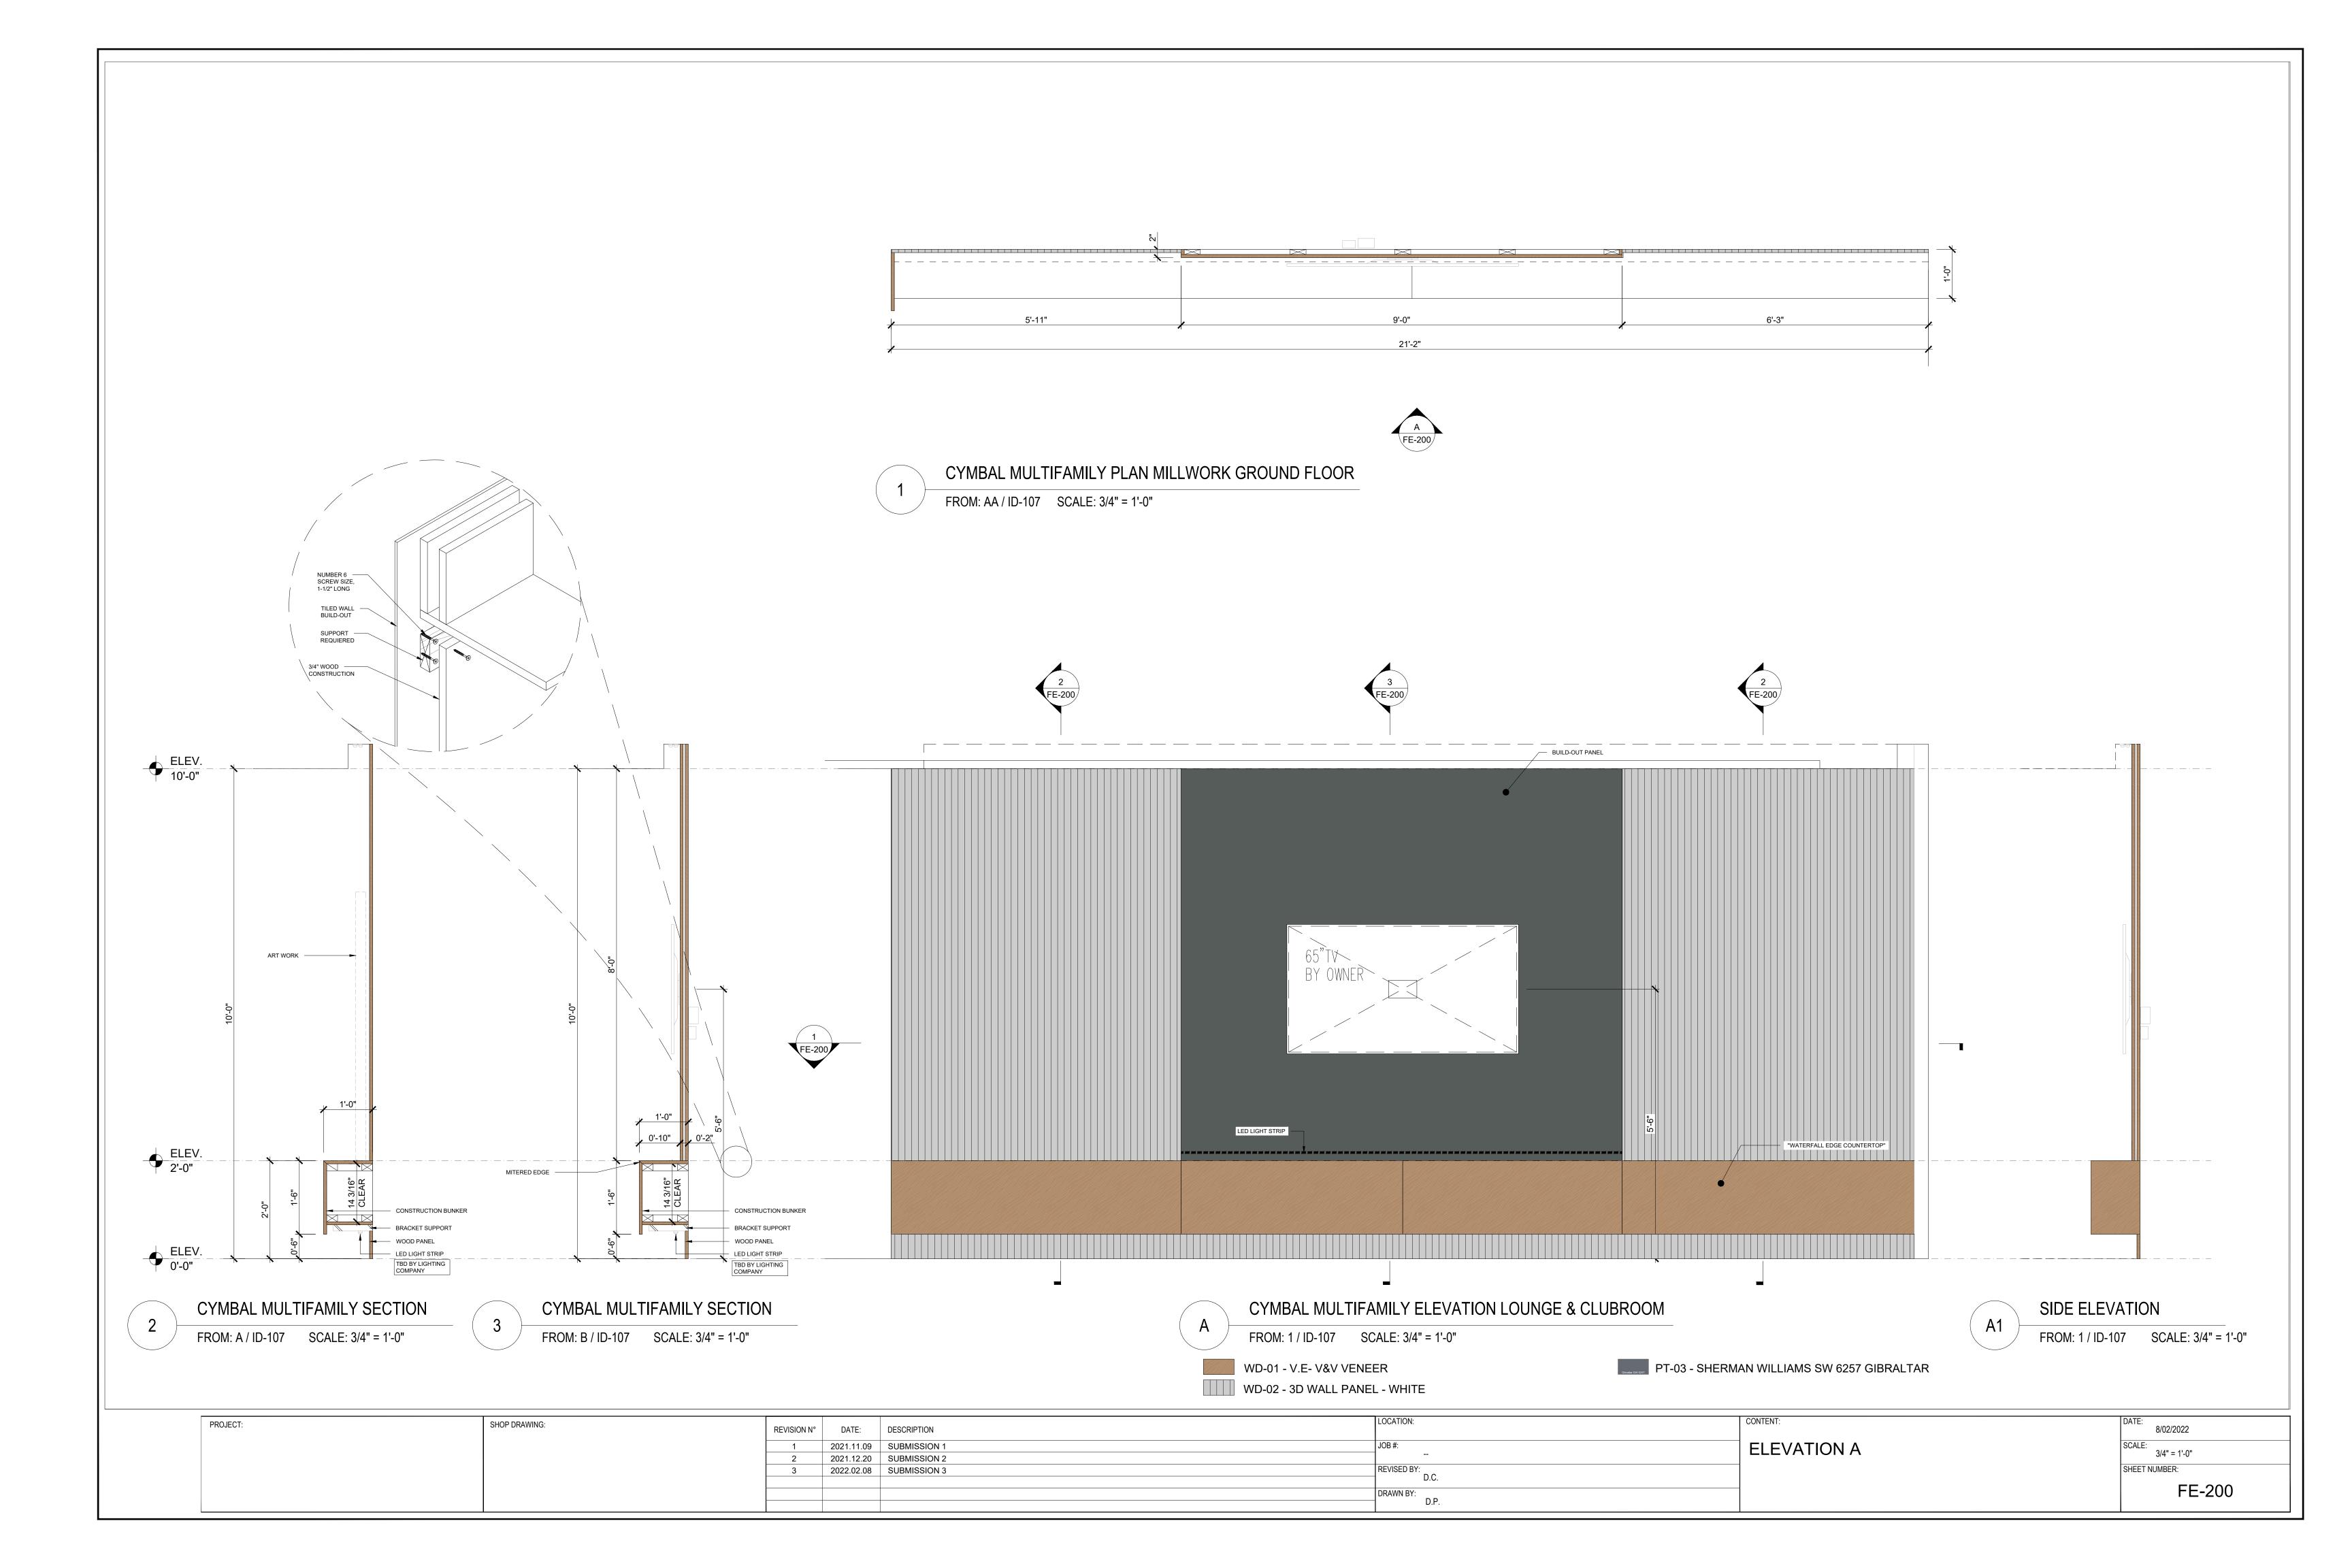

## COLOR:

WD-01 - V.E- V&V VENEER

WD-02 - 3D WALL PANEL - WHITE

PT-01 - SHERMAN WILLIAMS SW 6203 SPARE WHITE

FB-01 - UPHOLSTERY FABRIC

PL-01 - PLASTIC LAMINATE

MT-03 - METAL ELEVATOR DOORS BLACK

WD-04 - 3D WALL PANEL WOOD. INTERLAM FL1

ST-02 - PORCELAIN SLAB MARBLE LOOK

PT02 - SHERMAN WILLIAMS SW 7017 DORIAN GRAY

WD-03 - WOOD EXTERIOR APLICATION.

WD-02 - WD-02 3D WALL PANEL WHITE.INTERLAM ART DIFFUSION

WD-05 - 3D WALL PANEL - WOOD

PT-03 - SHERMAN WILLIAMS SW 6257 GIBRALTAR

TL-03 - PORCELAIN SLAB MARBLE-LOOK

ST-01 - WHITE STONE/PLASTER LOOK