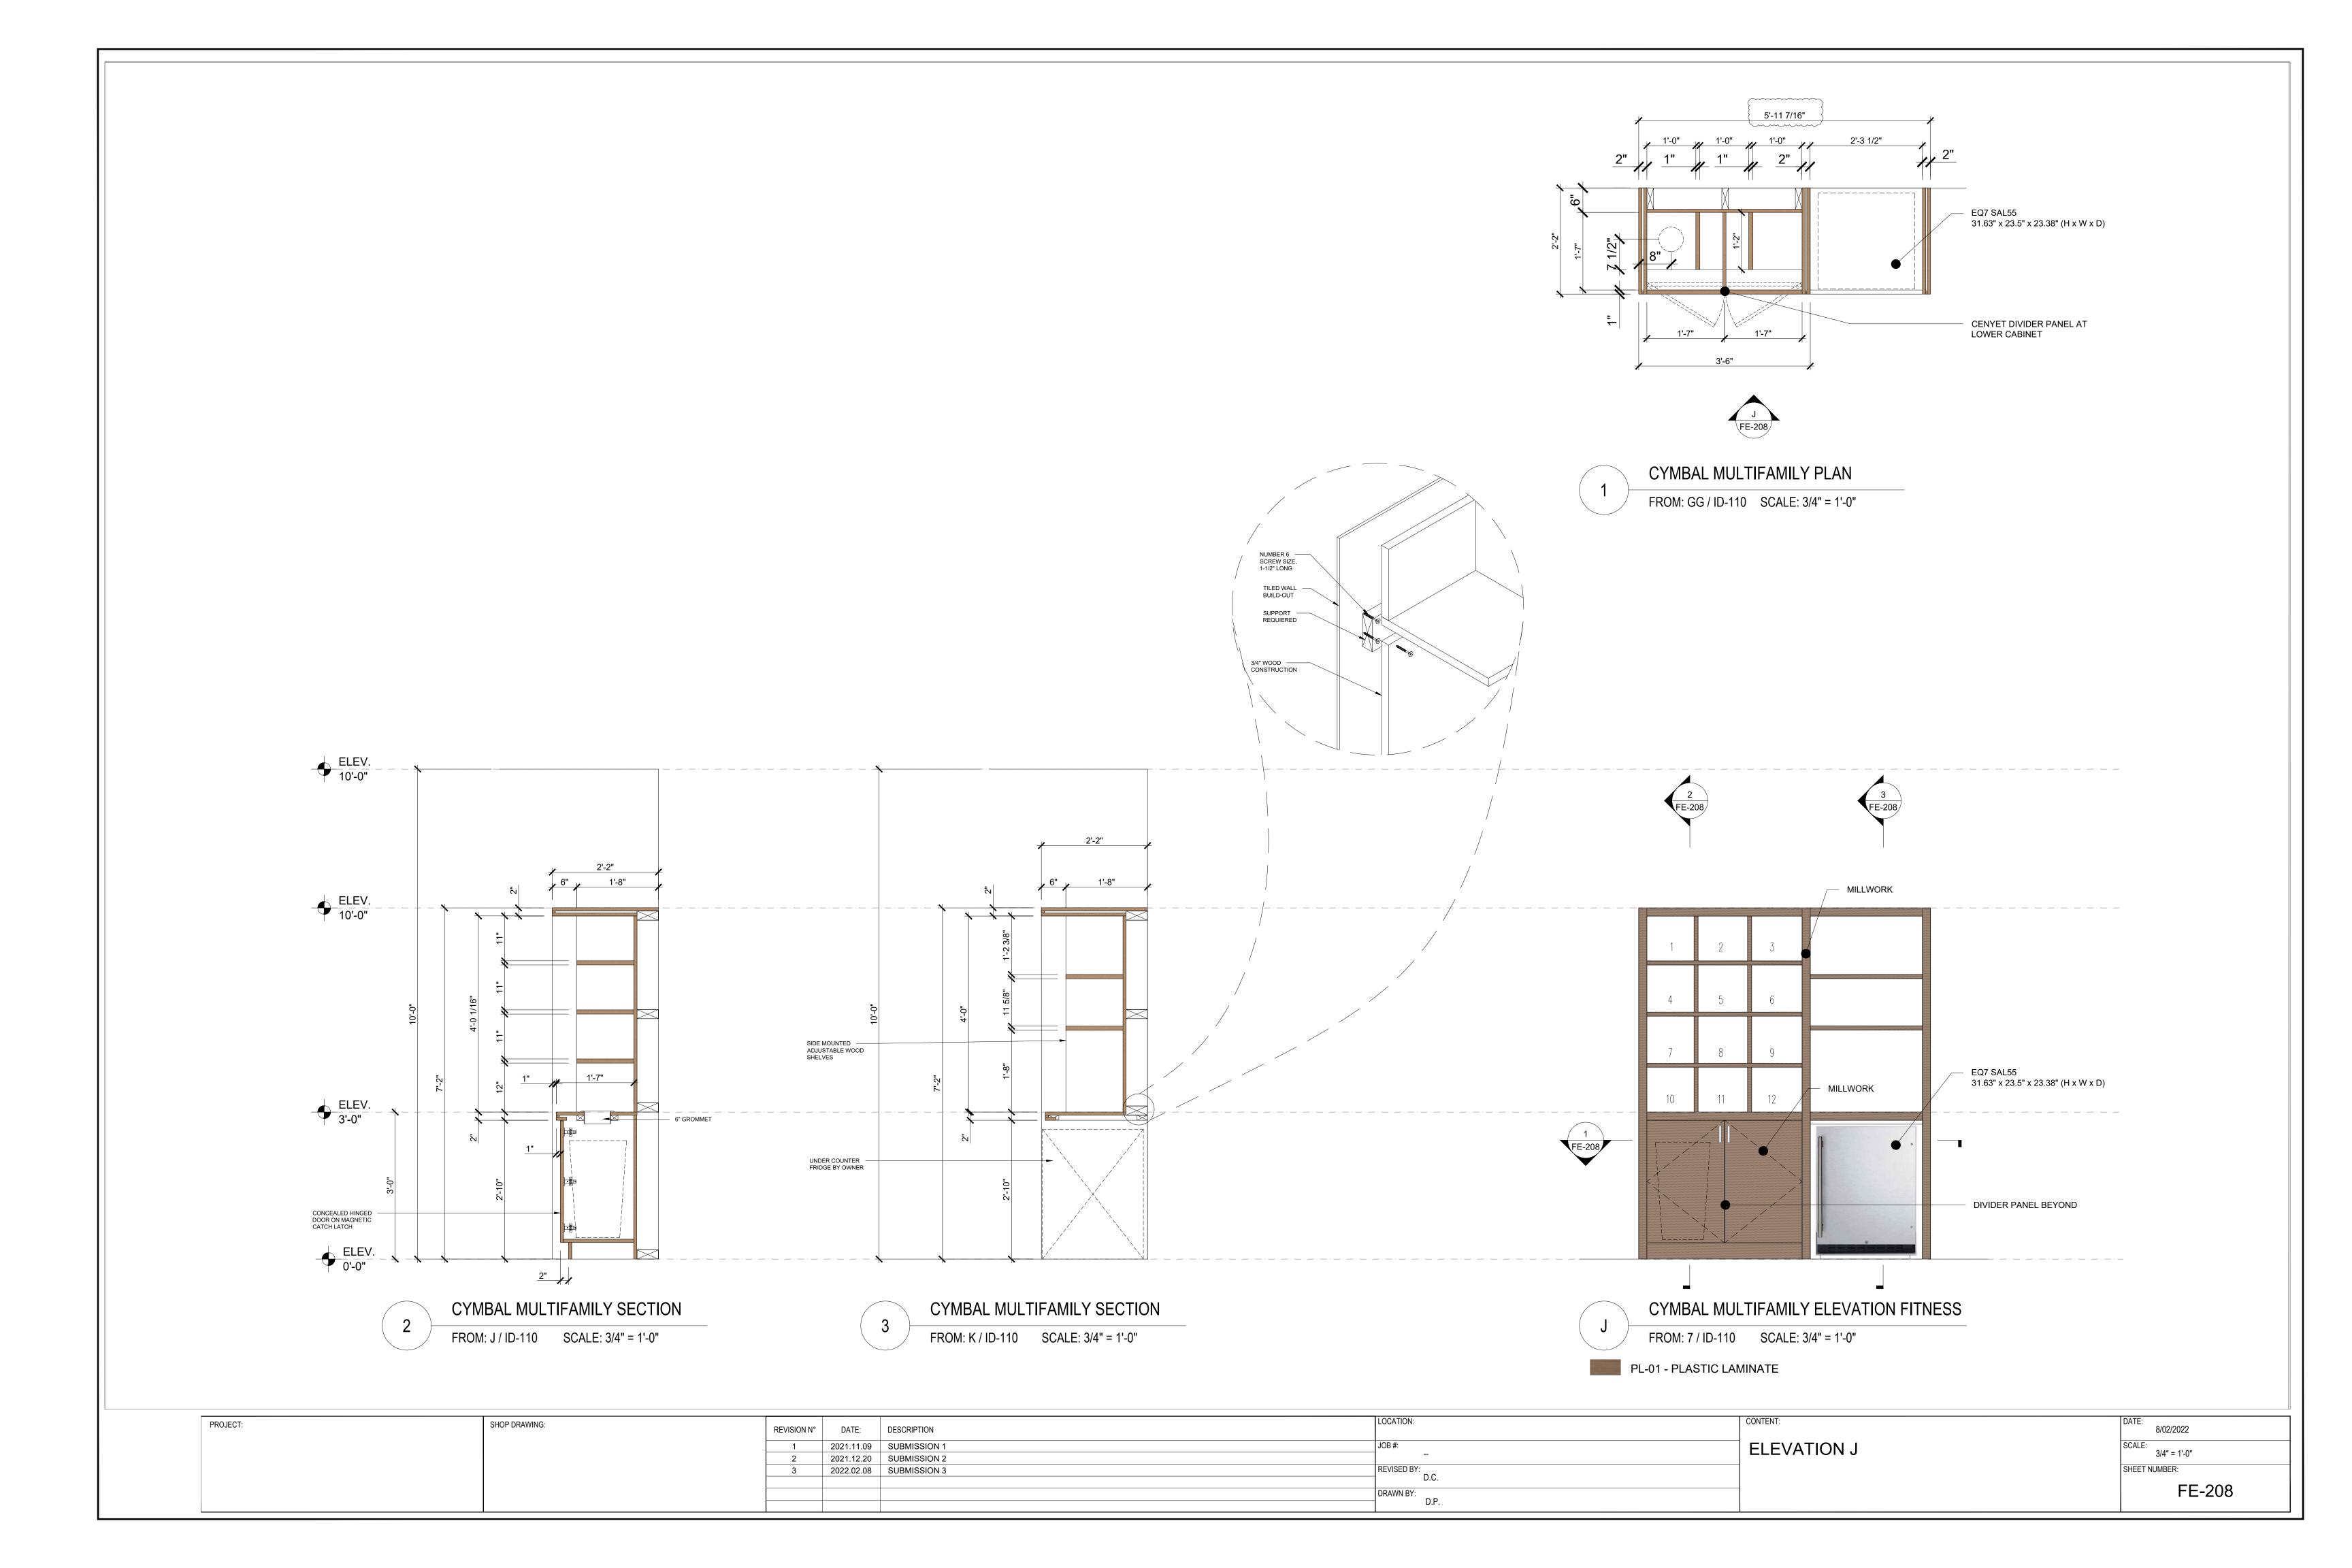

## **INDEX**

| CS-000 | COVER                       |
|--------|-----------------------------|
| FE-200 | ELEVATION A                 |
| FE-201 | ELEVATION B                 |
| FE-202 | ELEVATION C                 |
| FE-203 | ELEVATION D                 |
| FE-204 | ELEVATION E                 |
| FE-205 | ELEVATION F                 |
| FE-206 | ELEVATION G - H             |
| FE-207 | ELEVATION I                 |
| FE-208 | ELEVATION J                 |
| FE-209 | ELEVATION K - L             |
| FE-210 | ELEVATION M - N - O - P - Q |
| FE-211 | ELEVATION R                 |
| FE-212 | ELEVATION S - T             |
| FE-213 | ELEVATION U                 |
| FE-214 | ELEVATION V                 |