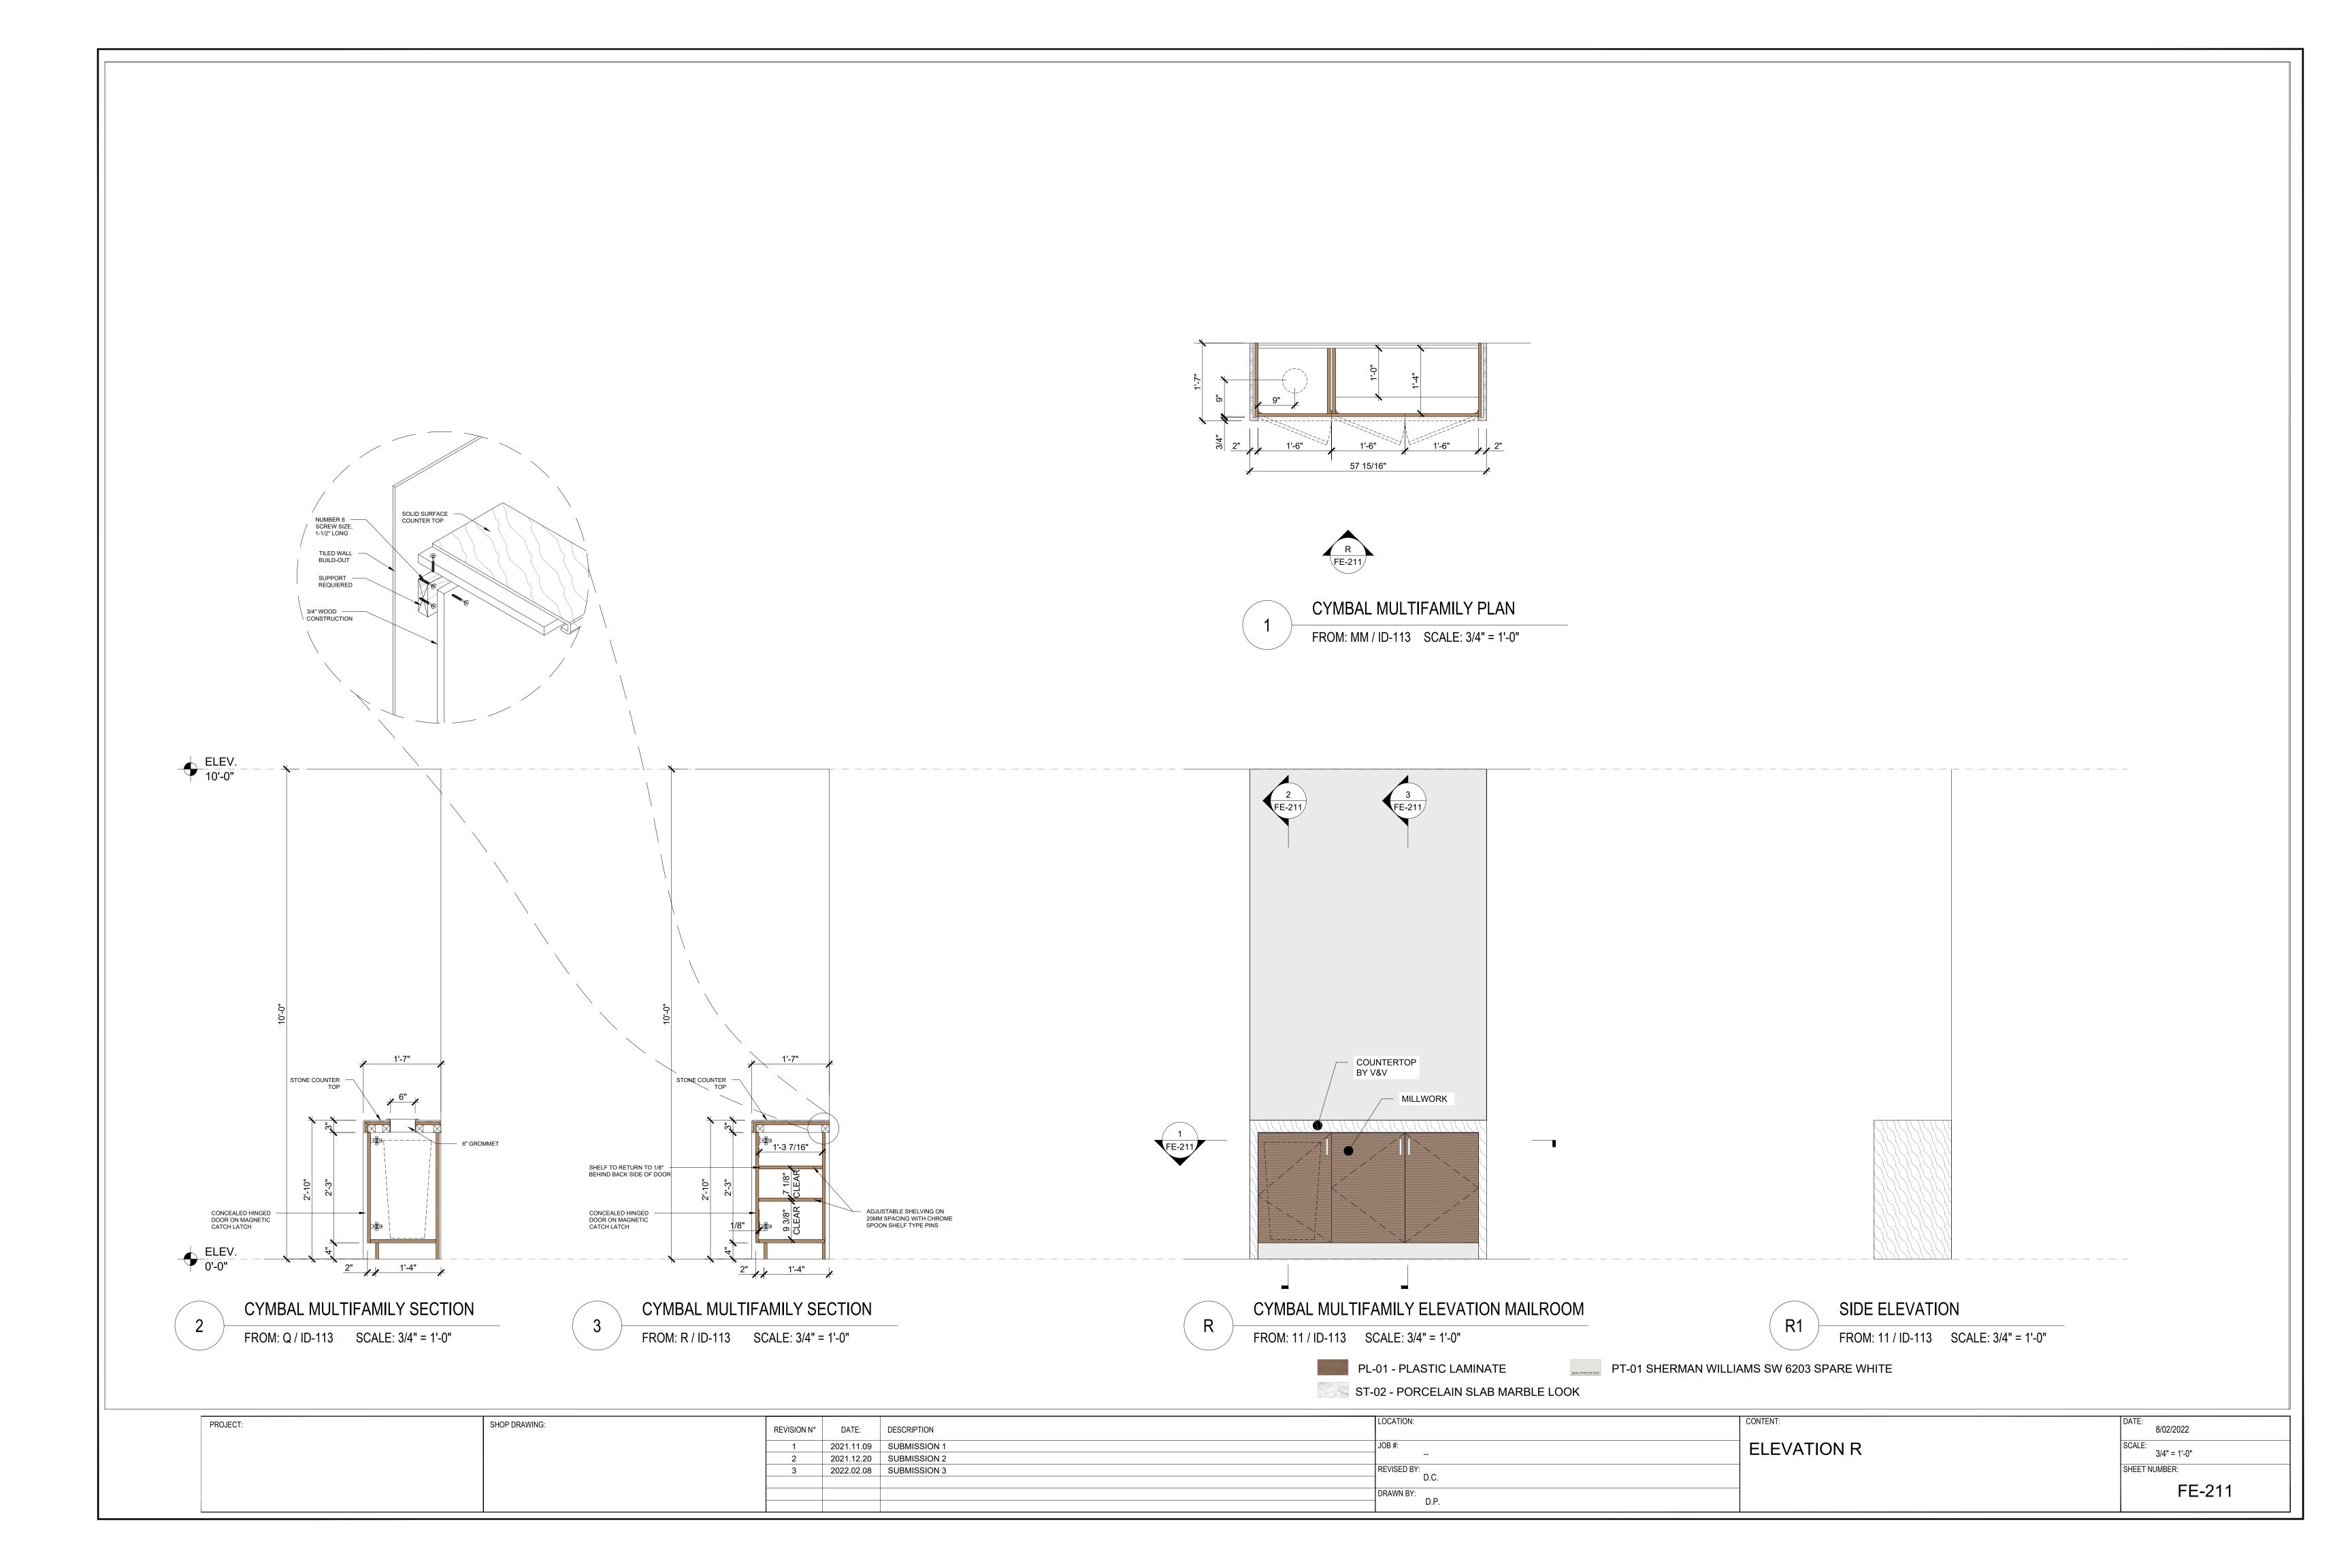

## **INDEX**

| CS-000 | COVER                       |
|--------|-----------------------------|
| FE-200 | ELEVATION A                 |
| FE-201 | ELEVATION B                 |
| FE-202 | ELEVATION C                 |
| FE-203 | ELEVATION D                 |
| FE-204 | ELEVATION E                 |
| FE-205 | ELEVATION F                 |
| FE-206 | ELEVATION G - H             |
| FE-207 | ELEVATION I                 |
| FE-208 | ELEVATION J                 |
| FE-209 | ELEVATION K - L             |
| FE-210 | ELEVATION M - N - O - P - Q |
| FE-211 | ELEVATION R                 |
| FE-212 | ELEVATION S - T             |
| FE-213 | ELEVATION U                 |
| FE-214 | ELEVATION V                 |