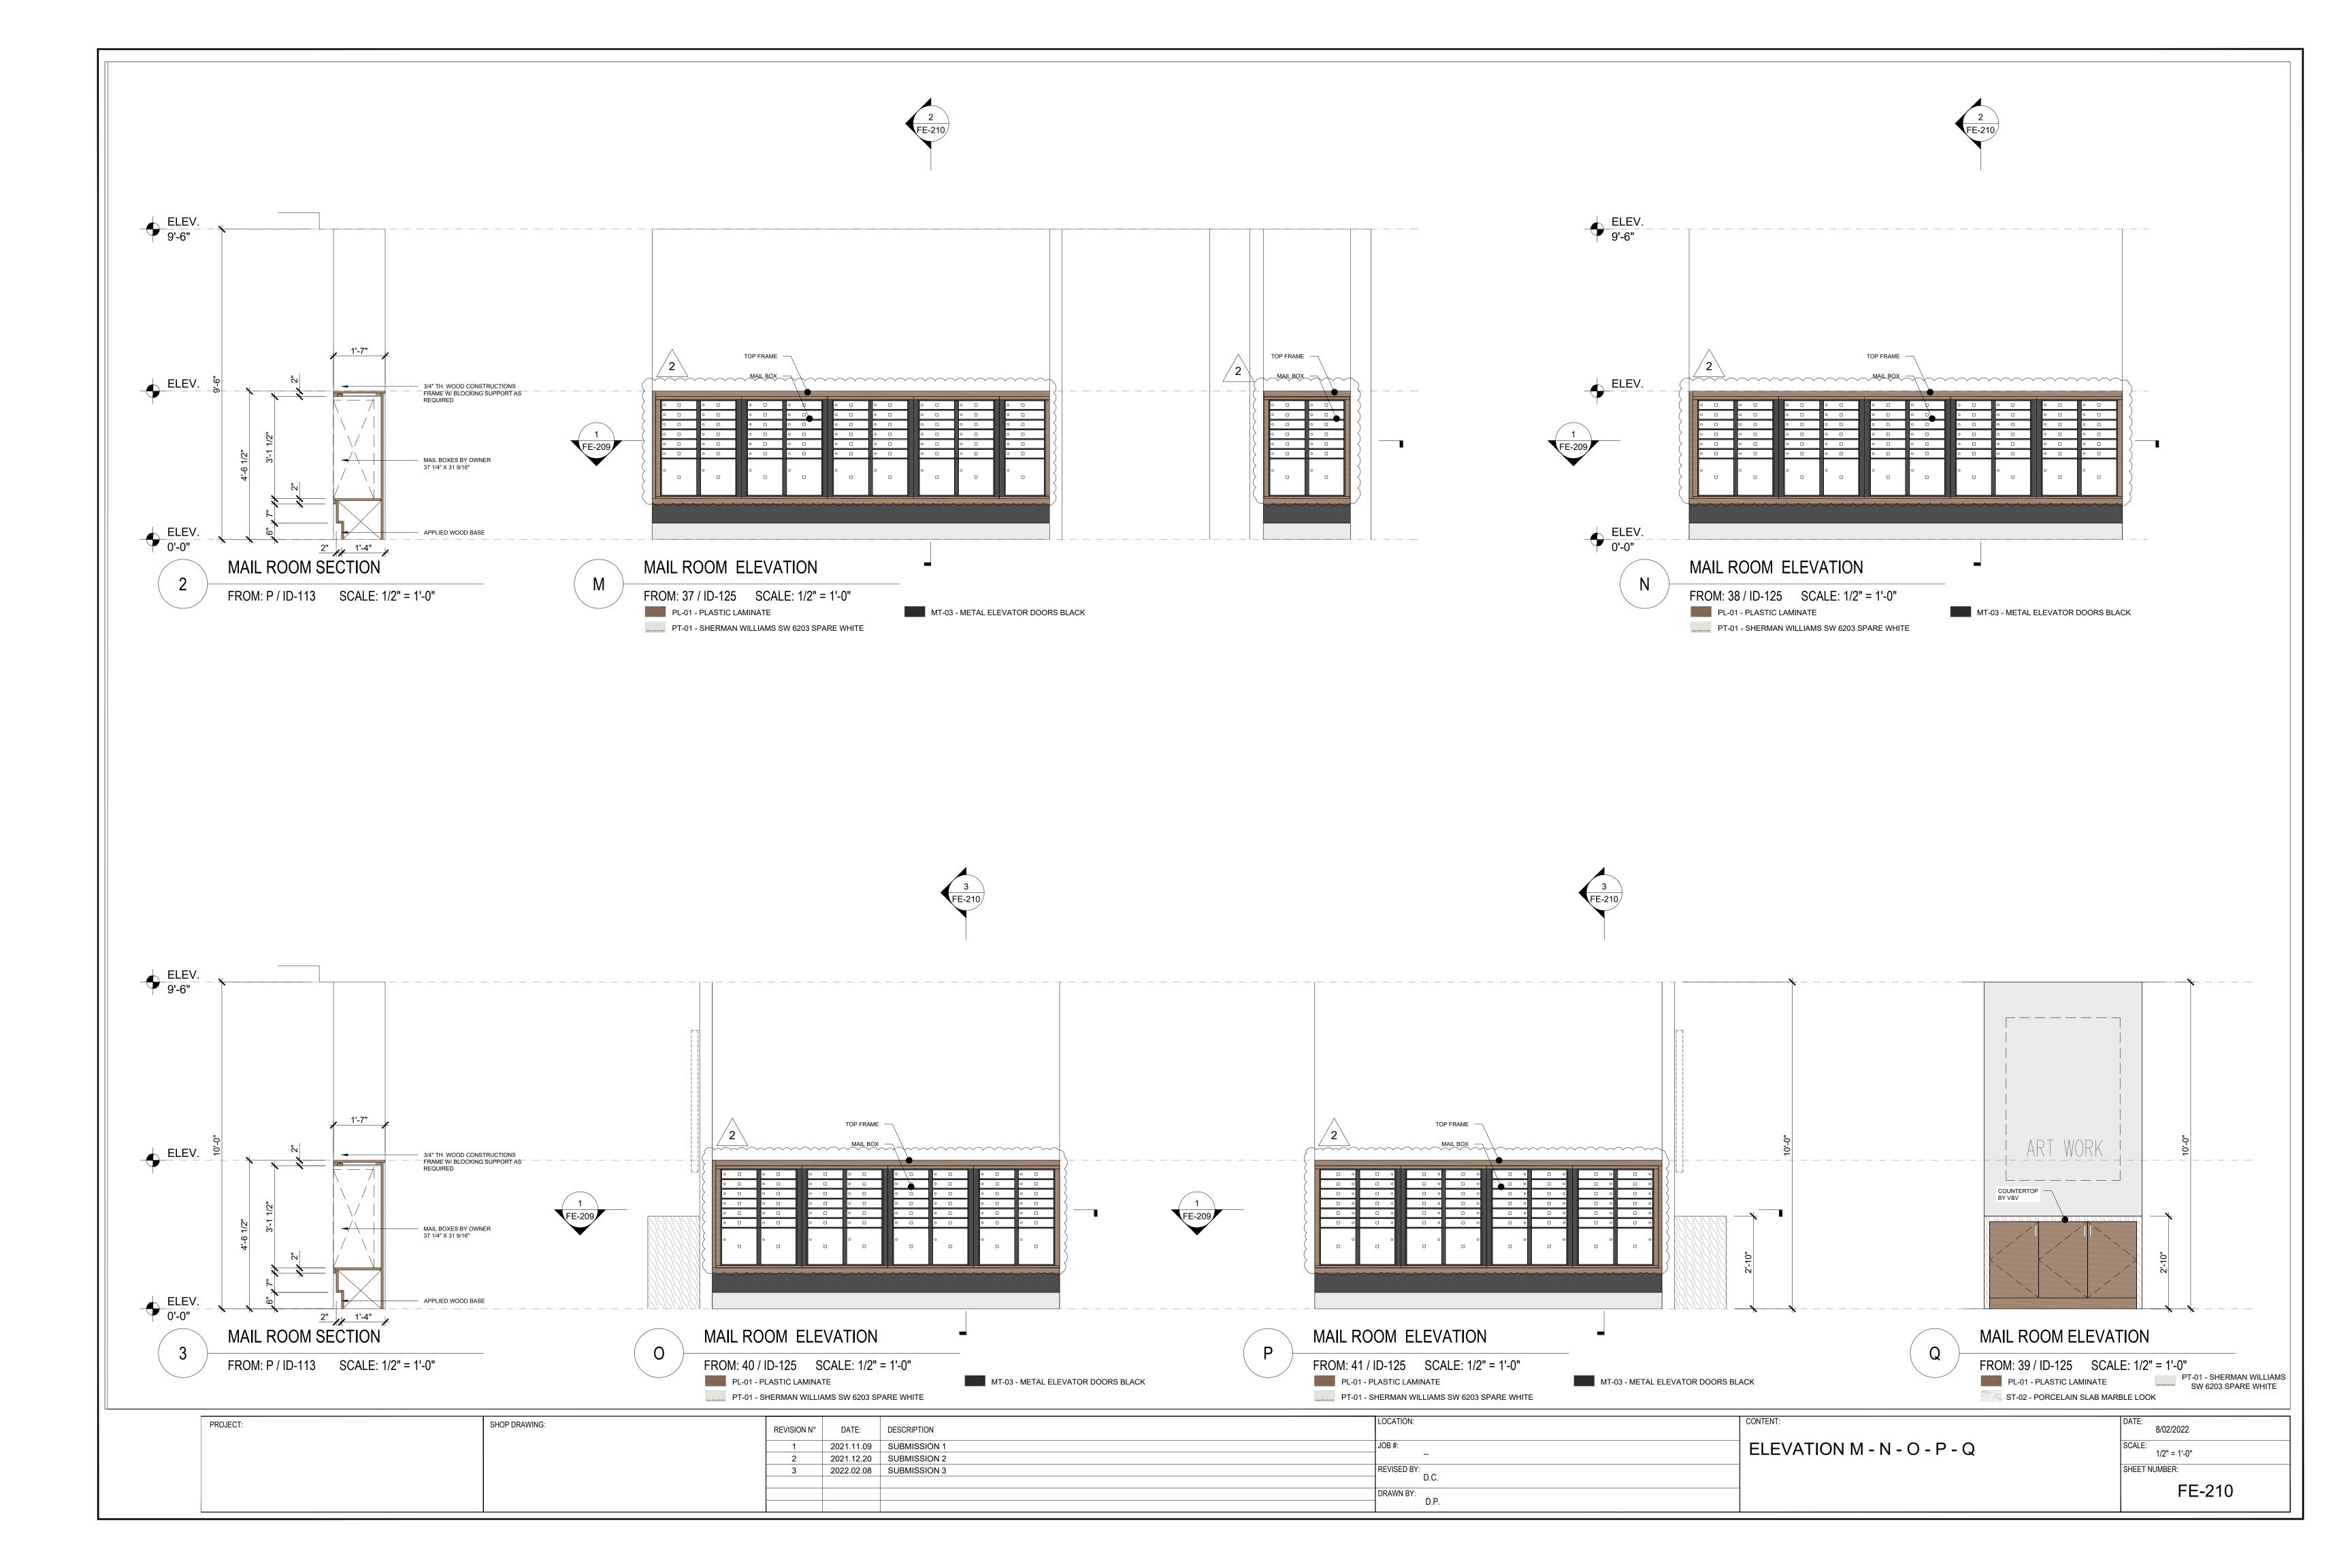

## **INDEX**

| CS-000 | COVER                       |
|--------|-----------------------------|
| FE-200 | ELEVATION A                 |
| FE-201 | ELEVATION B                 |
| FE-202 | ELEVATION C                 |
| FE-203 | ELEVATION D                 |
| FE-204 | ELEVATION E                 |
| FE-205 | ELEVATION F                 |
| FE-206 | ELEVATION G - H             |
| FE-207 | ELEVATION I                 |
| FE-208 | ELEVATION J                 |
| FE-209 | ELEVATION K - L             |
| FE-210 | ELEVATION M - N - O - P - Q |
| FE-211 | ELEVATION R                 |
| FE-212 | ELEVATION S - T             |
| FE-213 | ELEVATION U                 |
| FE-214 | ELEVATION V                 |