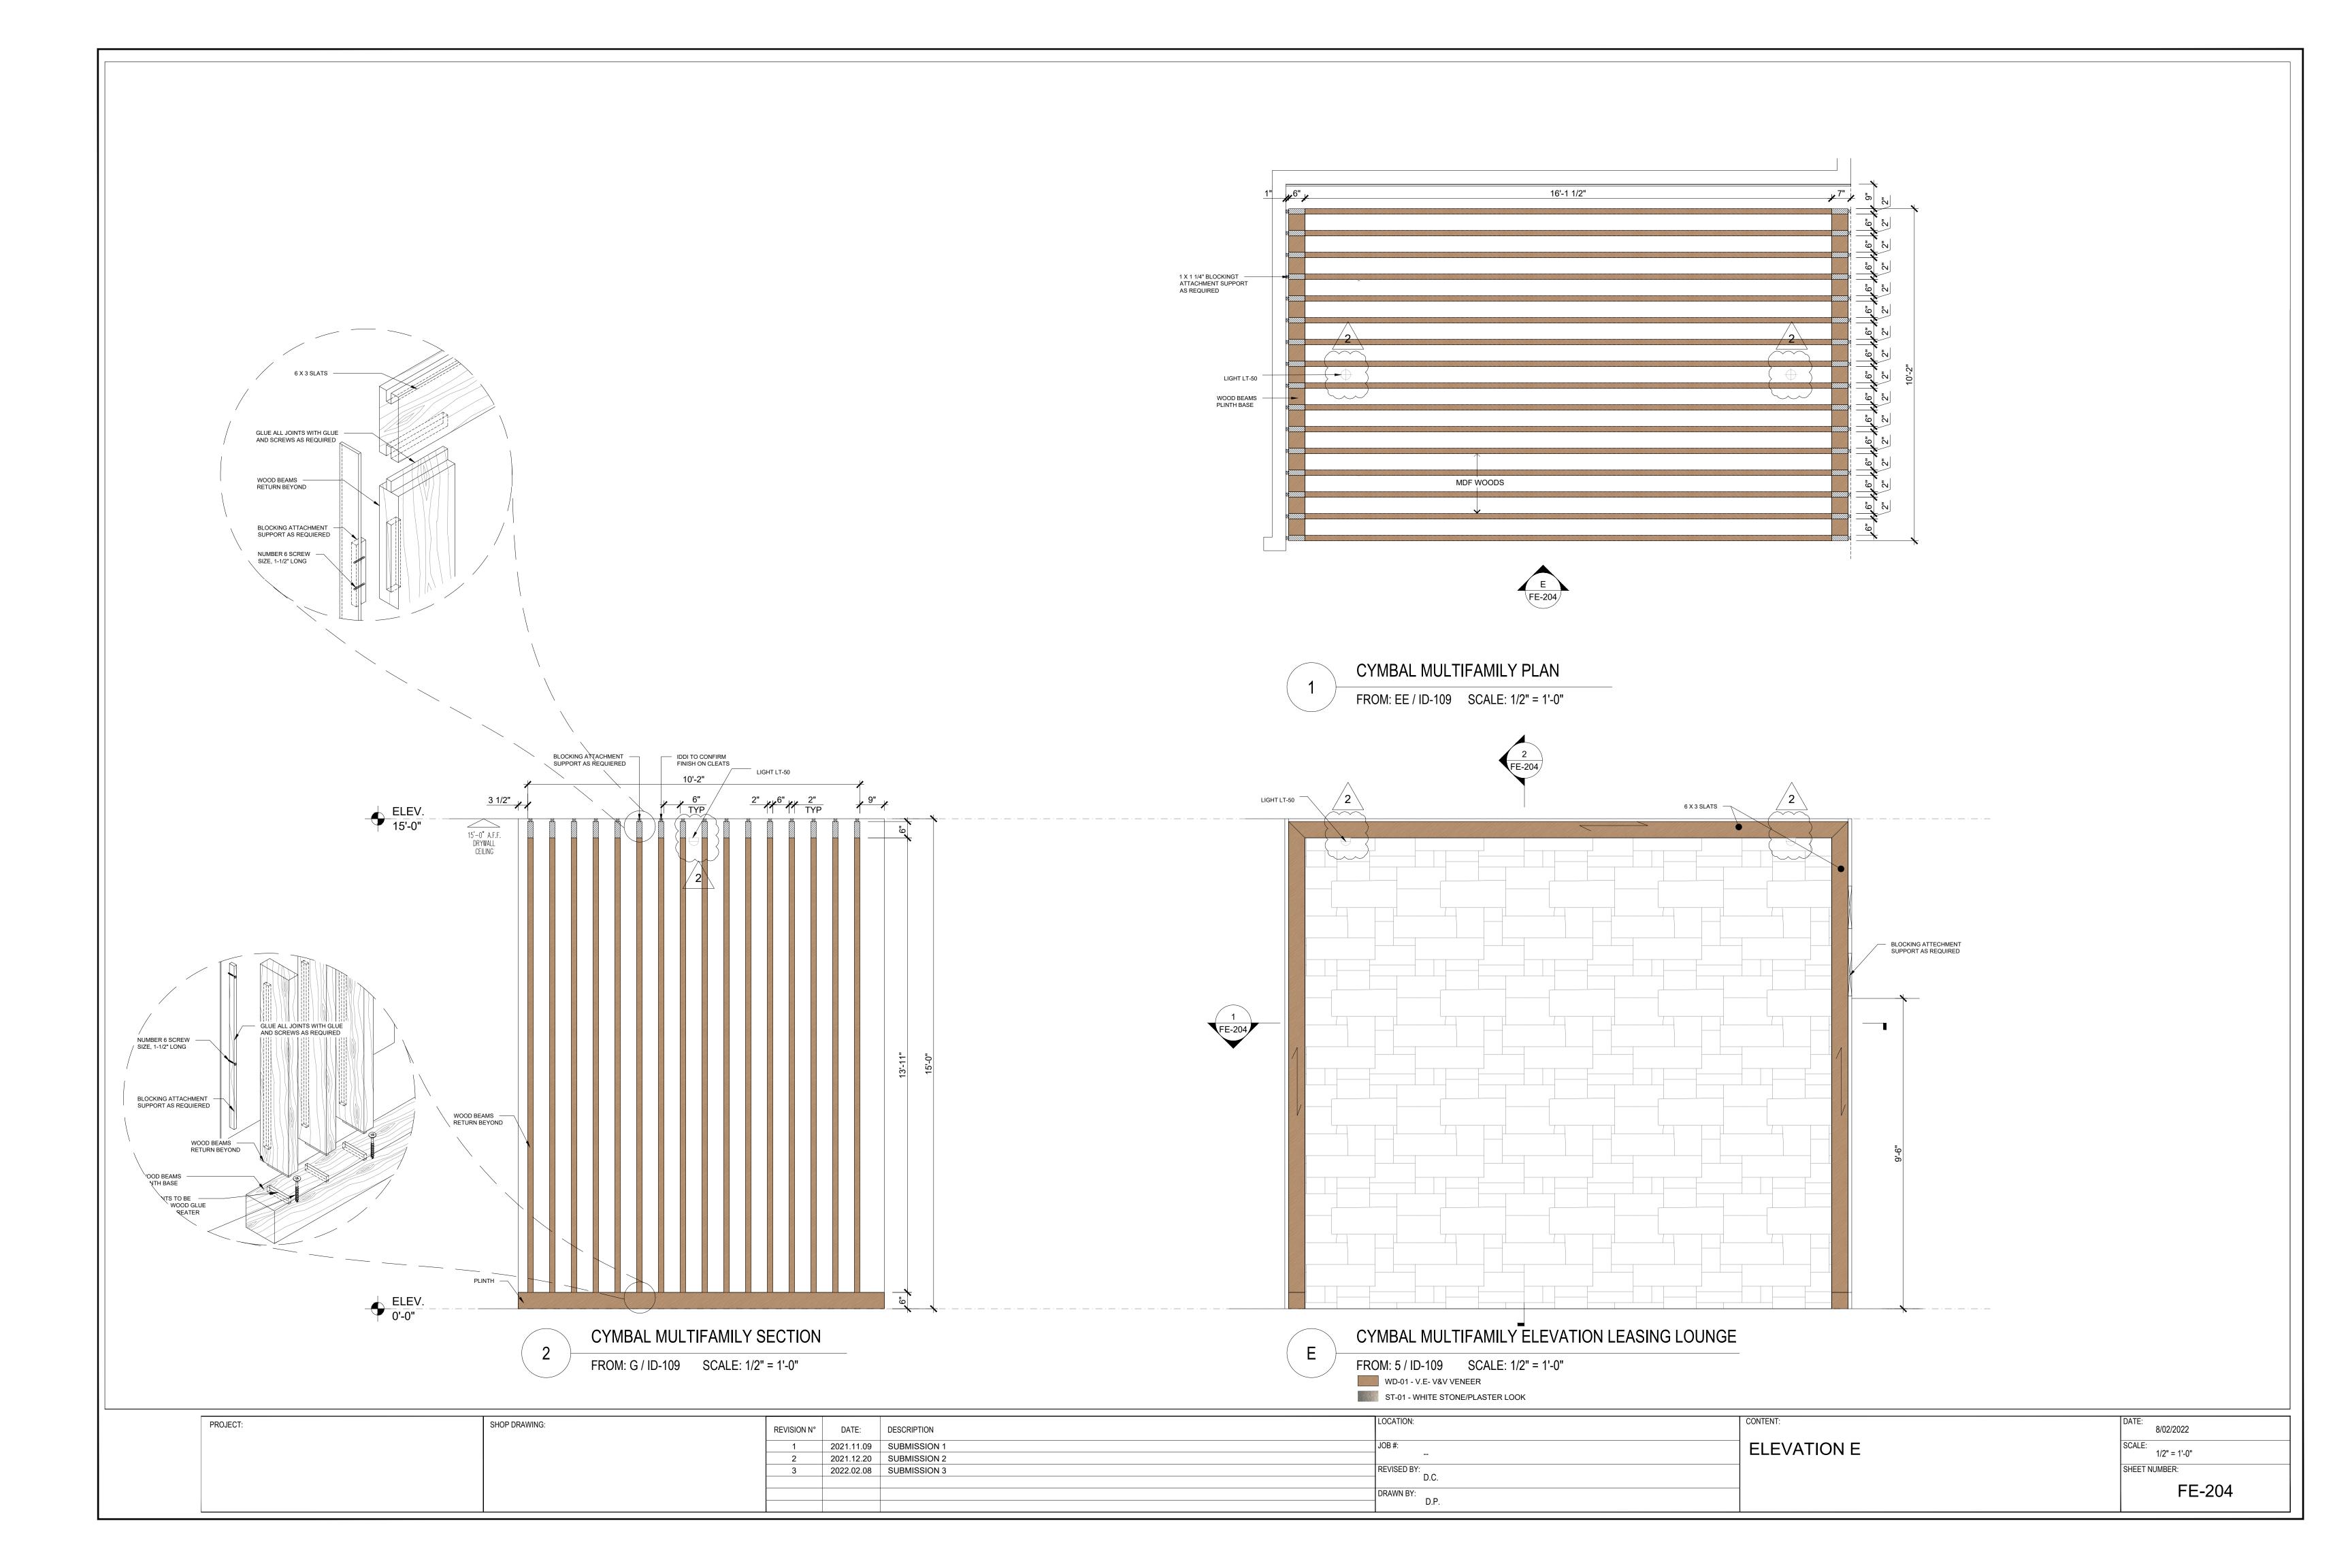

## **INDEX**

| CS-000 | COVER                       |
|--------|-----------------------------|
| FE-200 | ELEVATION A                 |
| FE-201 | ELEVATION B                 |
| FE-202 | ELEVATION C                 |
| FE-203 | ELEVATION D                 |
| FE-204 | ELEVATION E                 |
| FE-205 | ELEVATION F                 |
| FE-206 | ELEVATION G - H             |
| FE-207 | ELEVATION I                 |
| FE-208 | ELEVATION J                 |
| FE-209 | ELEVATION K - L             |
| FE-210 | ELEVATION M - N - O - P - Q |
| FE-211 | ELEVATION R                 |
| FE-212 | ELEVATION S - T             |
| FE-213 | ELEVATION U                 |
| FE-214 | ELEVATION V                 |