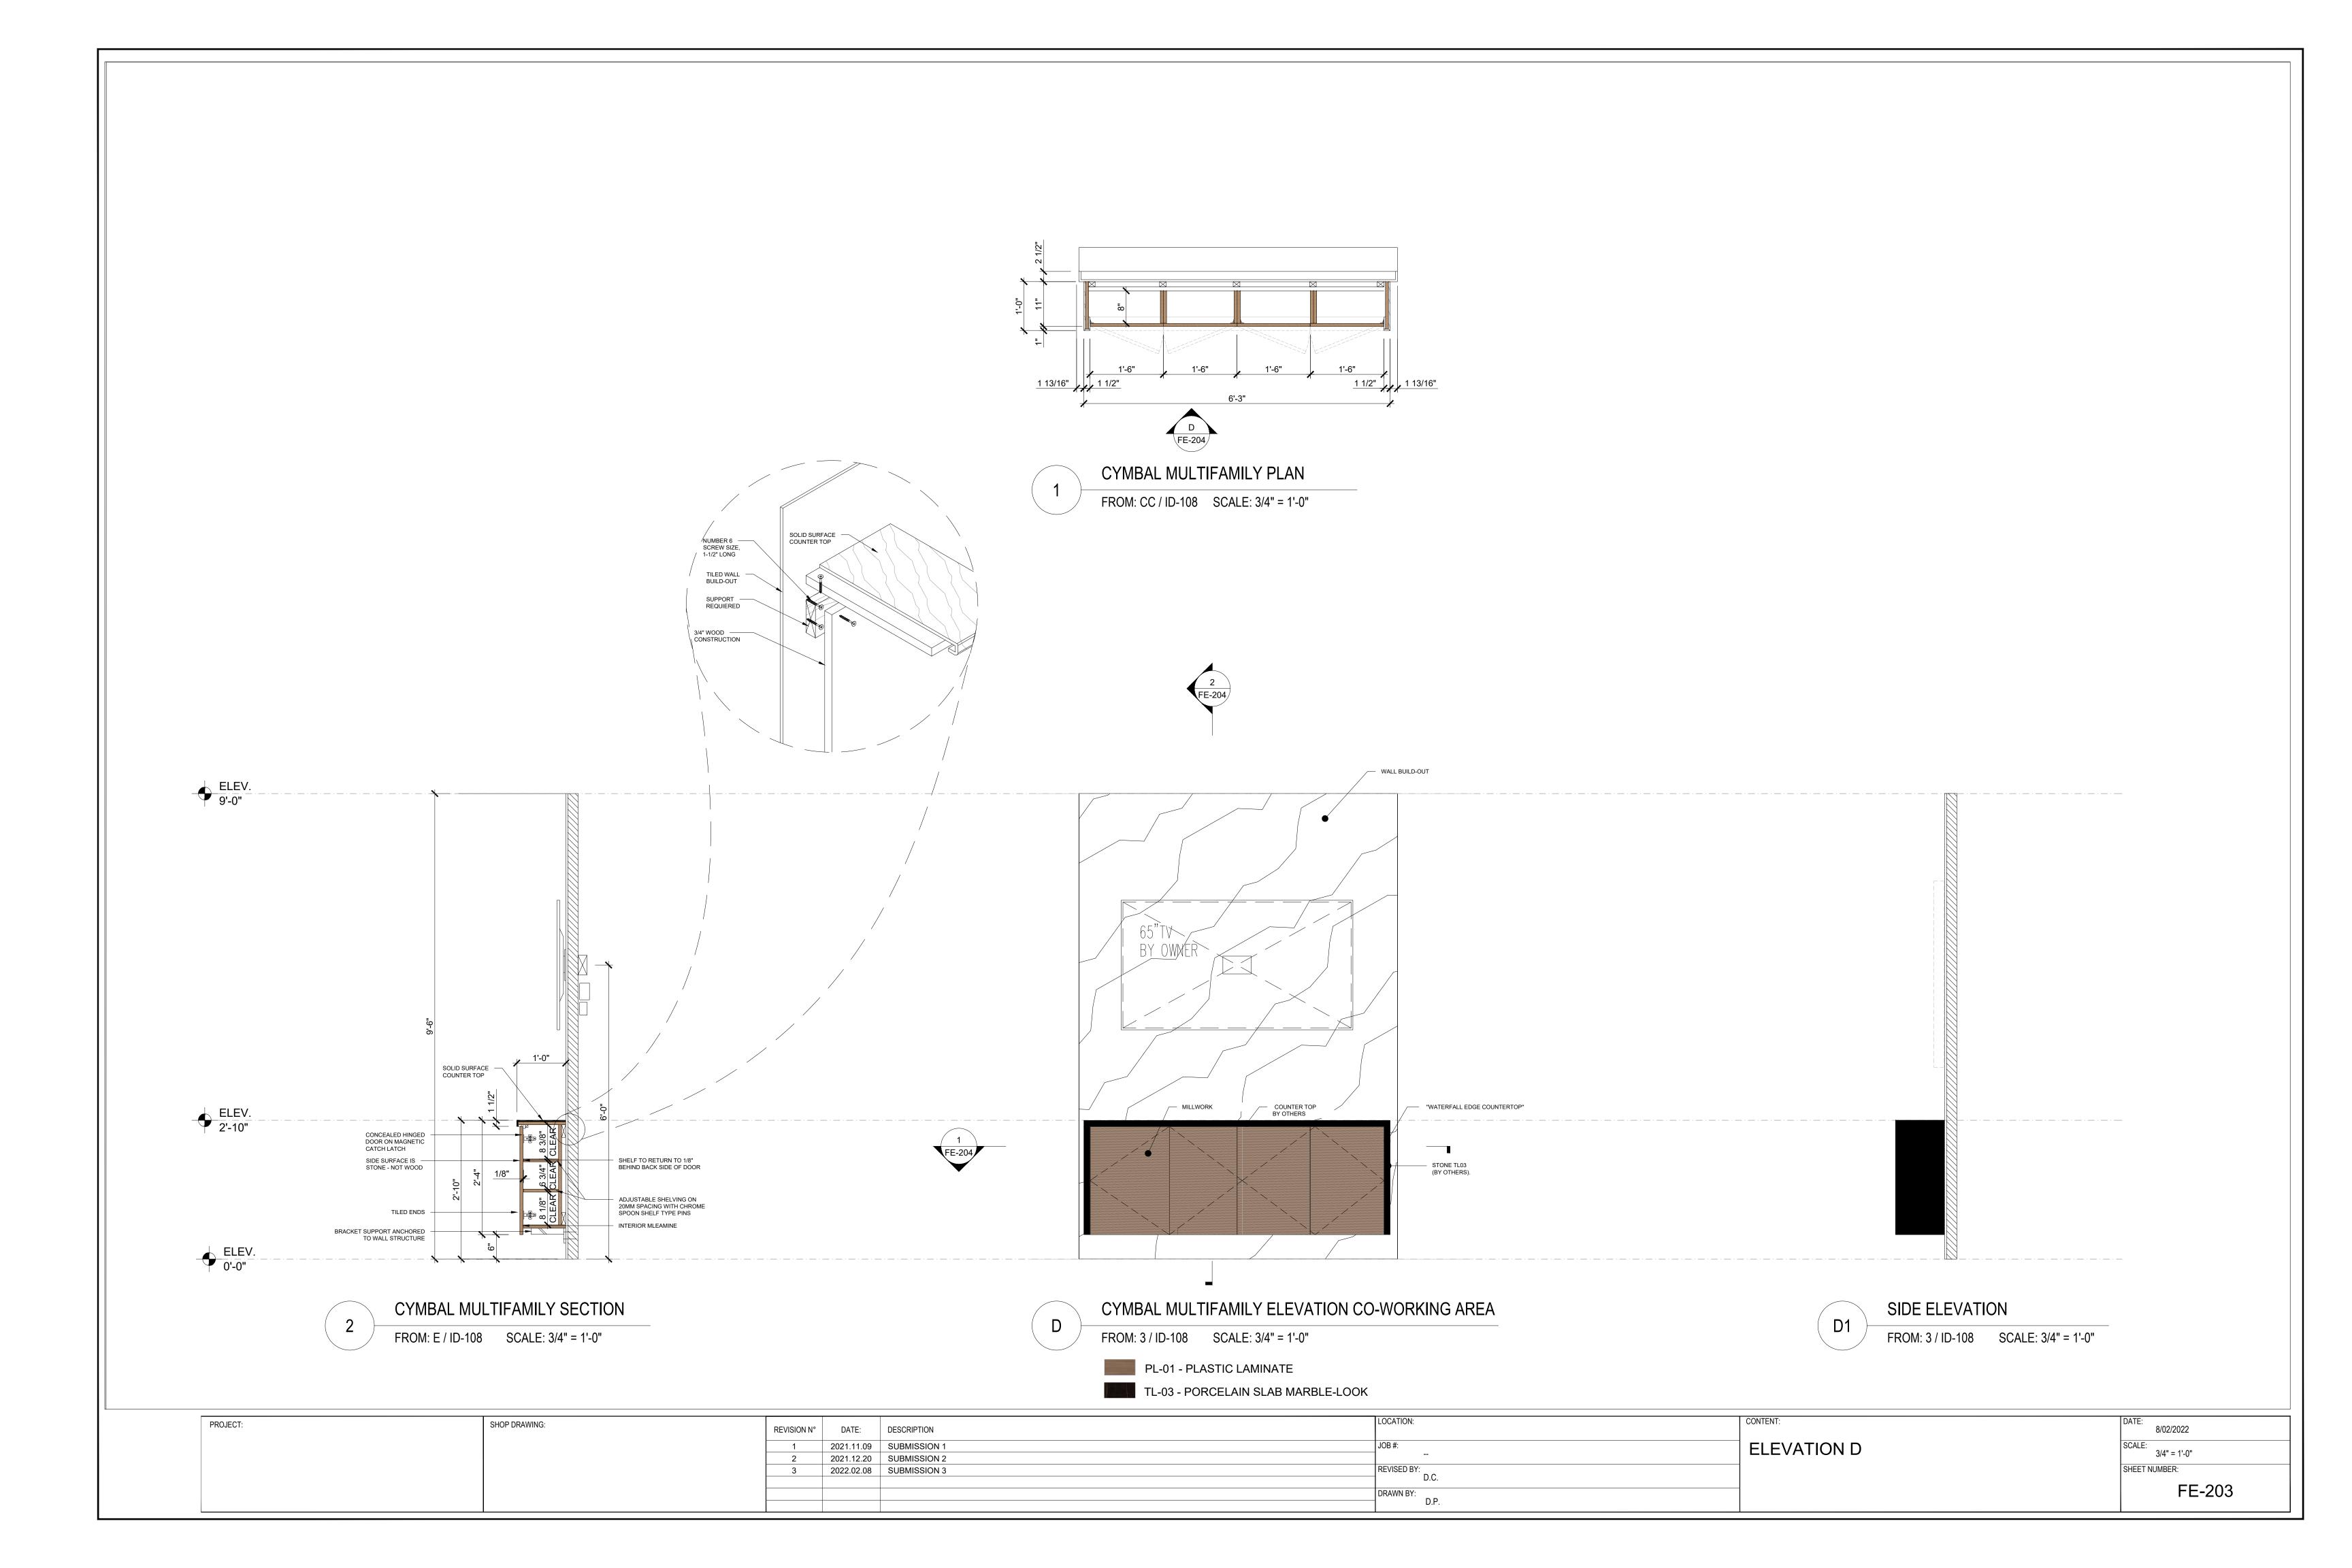

## COLOR:

WD-01 - V.E- V&V VENEER

WD-02 - 3D WALL PANEL - WHITE

PT-01 - SHERMAN WILLIAMS SW 6203 SPARE WHITE

FB-01 - UPHOLSTERY FABRIC

PL-01 - PLASTIC LAMINATE

MT-03 - METAL ELEVATOR DOORS BLACK

WD-04 - 3D WALL PANEL WOOD. INTERLAM FL1

ST-02 - PORCELAIN SLAB MARBLE LOOK

PT02 - SHERMAN WILLIAMS SW 7017 DORIAN GRAY

WD-03 - WOOD EXTERIOR APLICATION.

WD-02 - WD-02 3D WALL PANEL WHITE.INTERLAM ART DIFFUSION

WD-05 - 3D WALL PANEL - WOOD

PT-03 - SHERMAN WILLIAMS SW 6257 GIBRALTAR

TL-03 - PORCELAIN SLAB MARBLE-LOOK

ST-01 - WHITE STONE/PLASTER LOOK