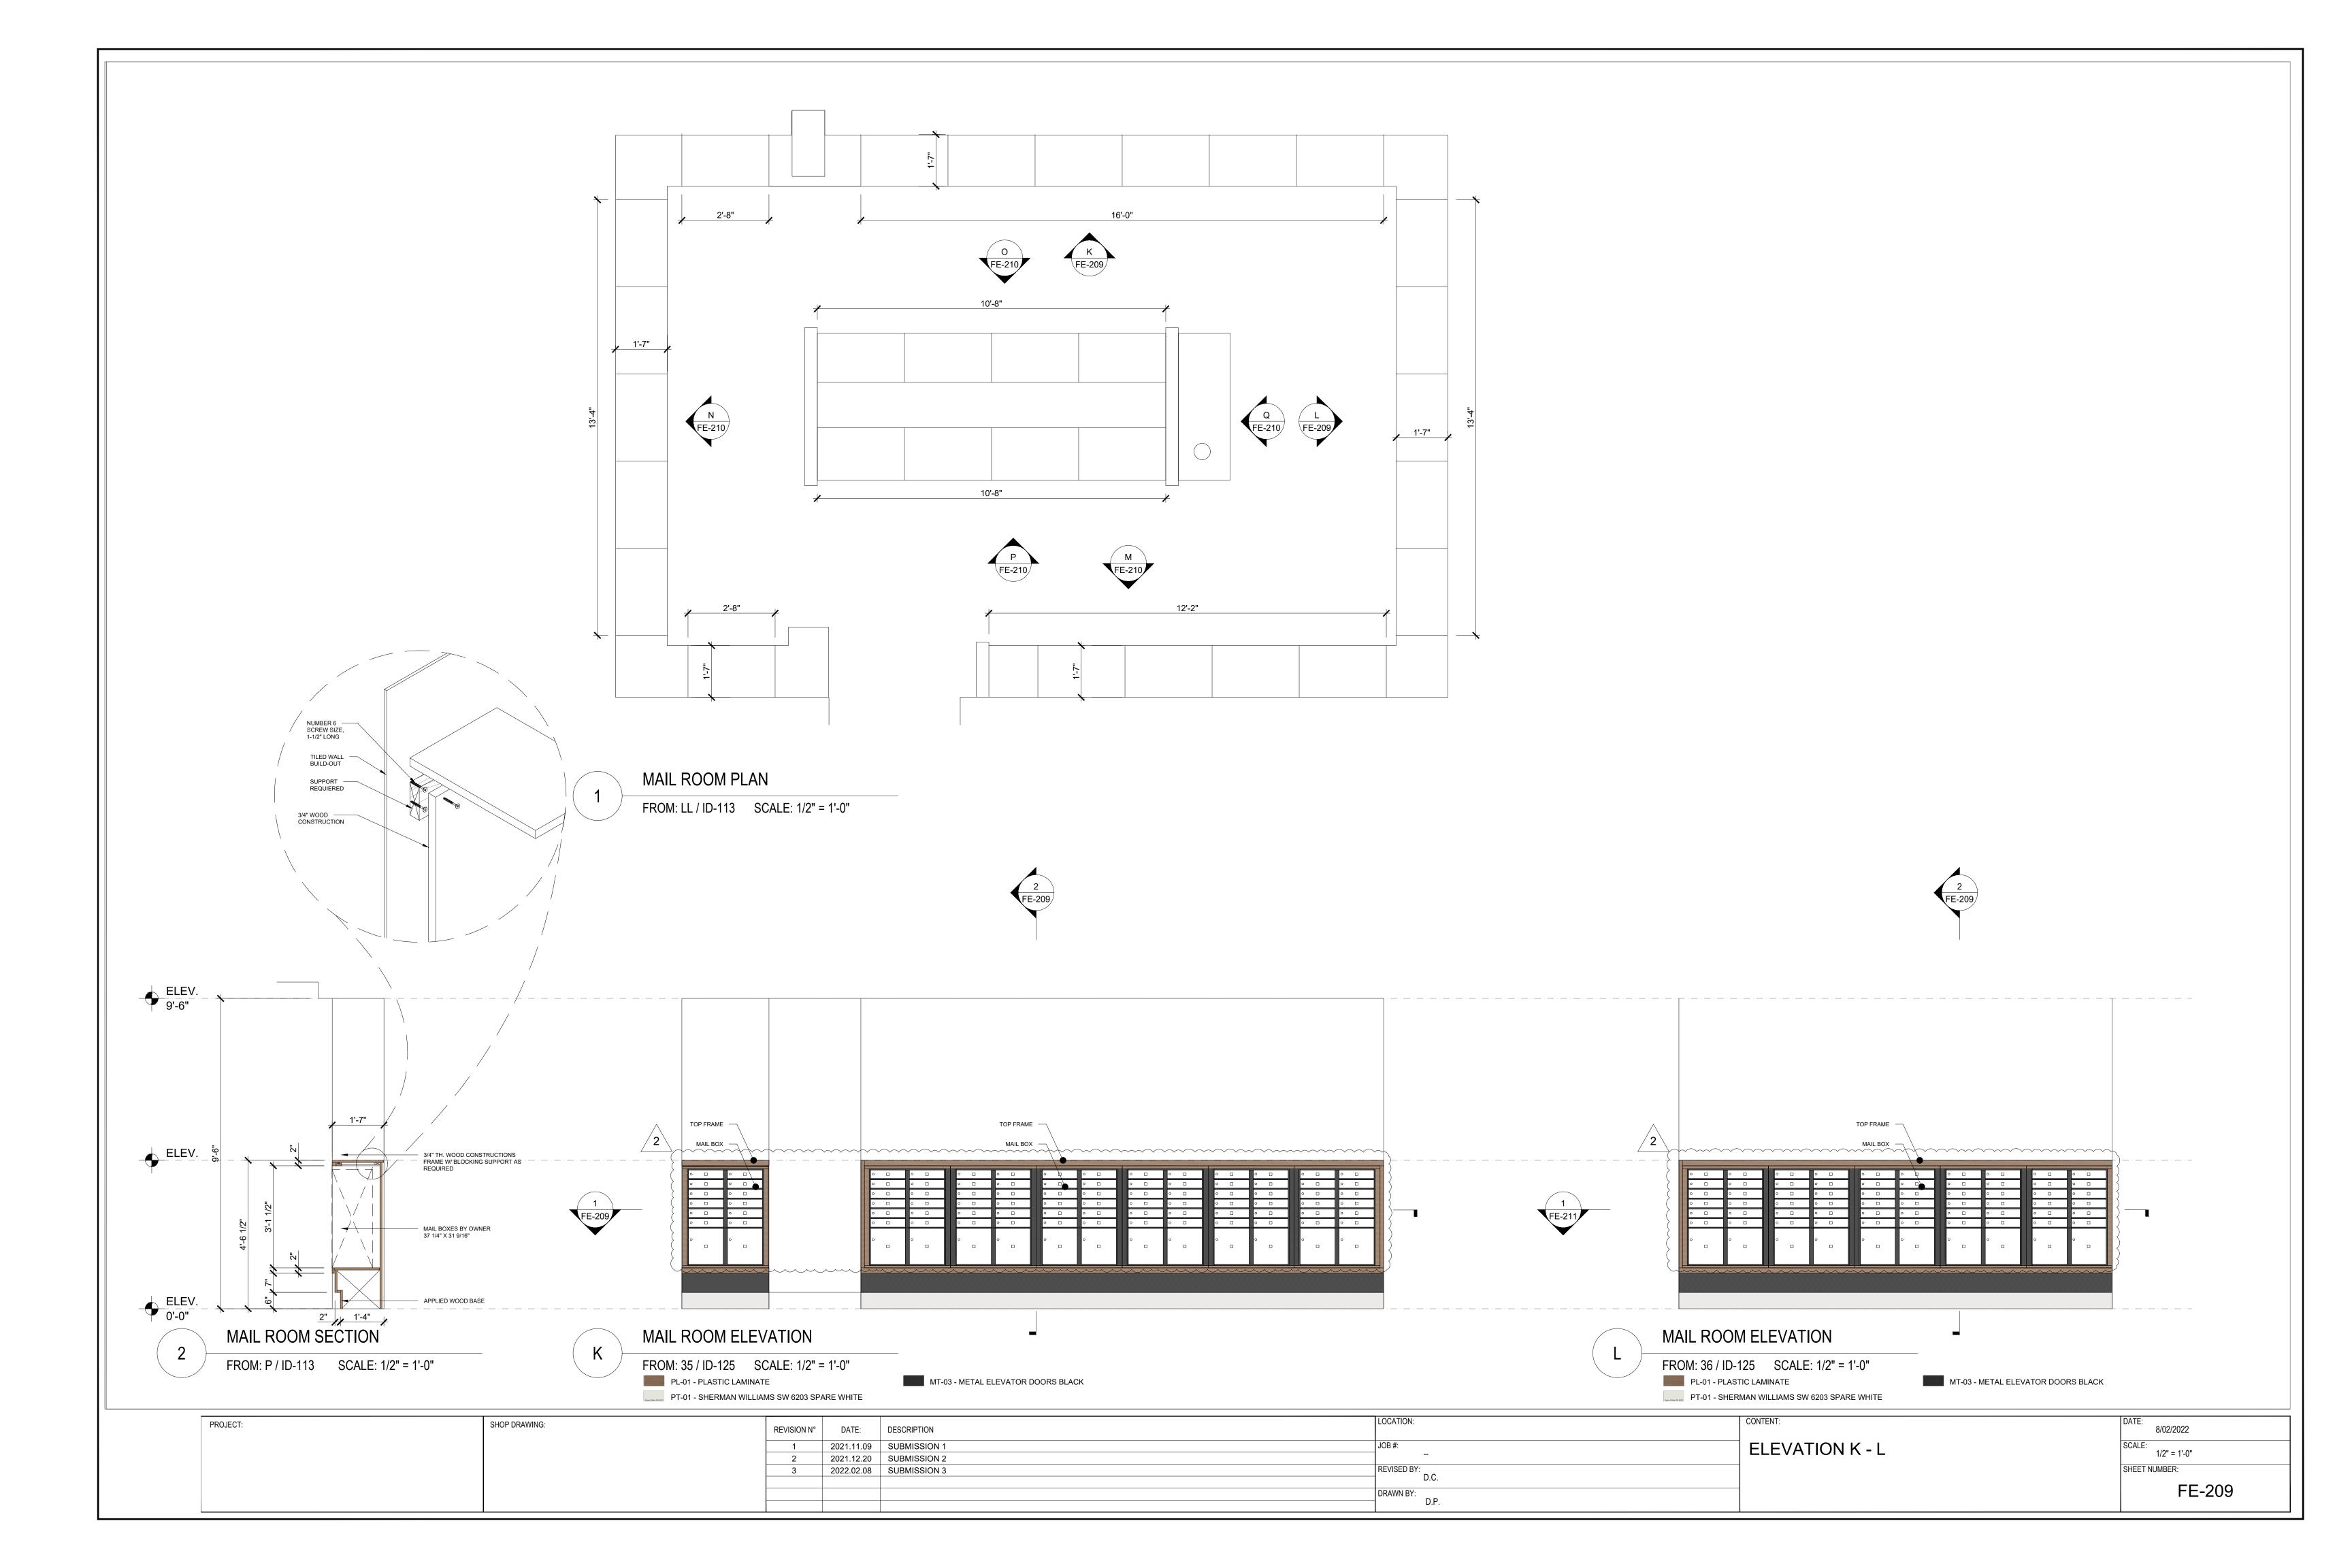

## **INDEX**

| CS-000 | COVER                       |
|--------|-----------------------------|
| FE-200 | ELEVATION A                 |
| FE-201 | ELEVATION B                 |
| FE-202 | ELEVATION C                 |
| FE-203 | ELEVATION D                 |
| FE-204 | ELEVATION E                 |
| FE-205 | ELEVATION F                 |
| FE-206 | ELEVATION G - H             |
| FE-207 | ELEVATION I                 |
| FE-208 | ELEVATION J                 |
| FE-209 | ELEVATION K - L             |
| FE-210 | ELEVATION M - N - O - P - Q |
| FE-211 | ELEVATION R                 |
| FE-212 | ELEVATION S - T             |
| FE-213 | ELEVATION U                 |
| FE-214 | ELEVATION V                 |