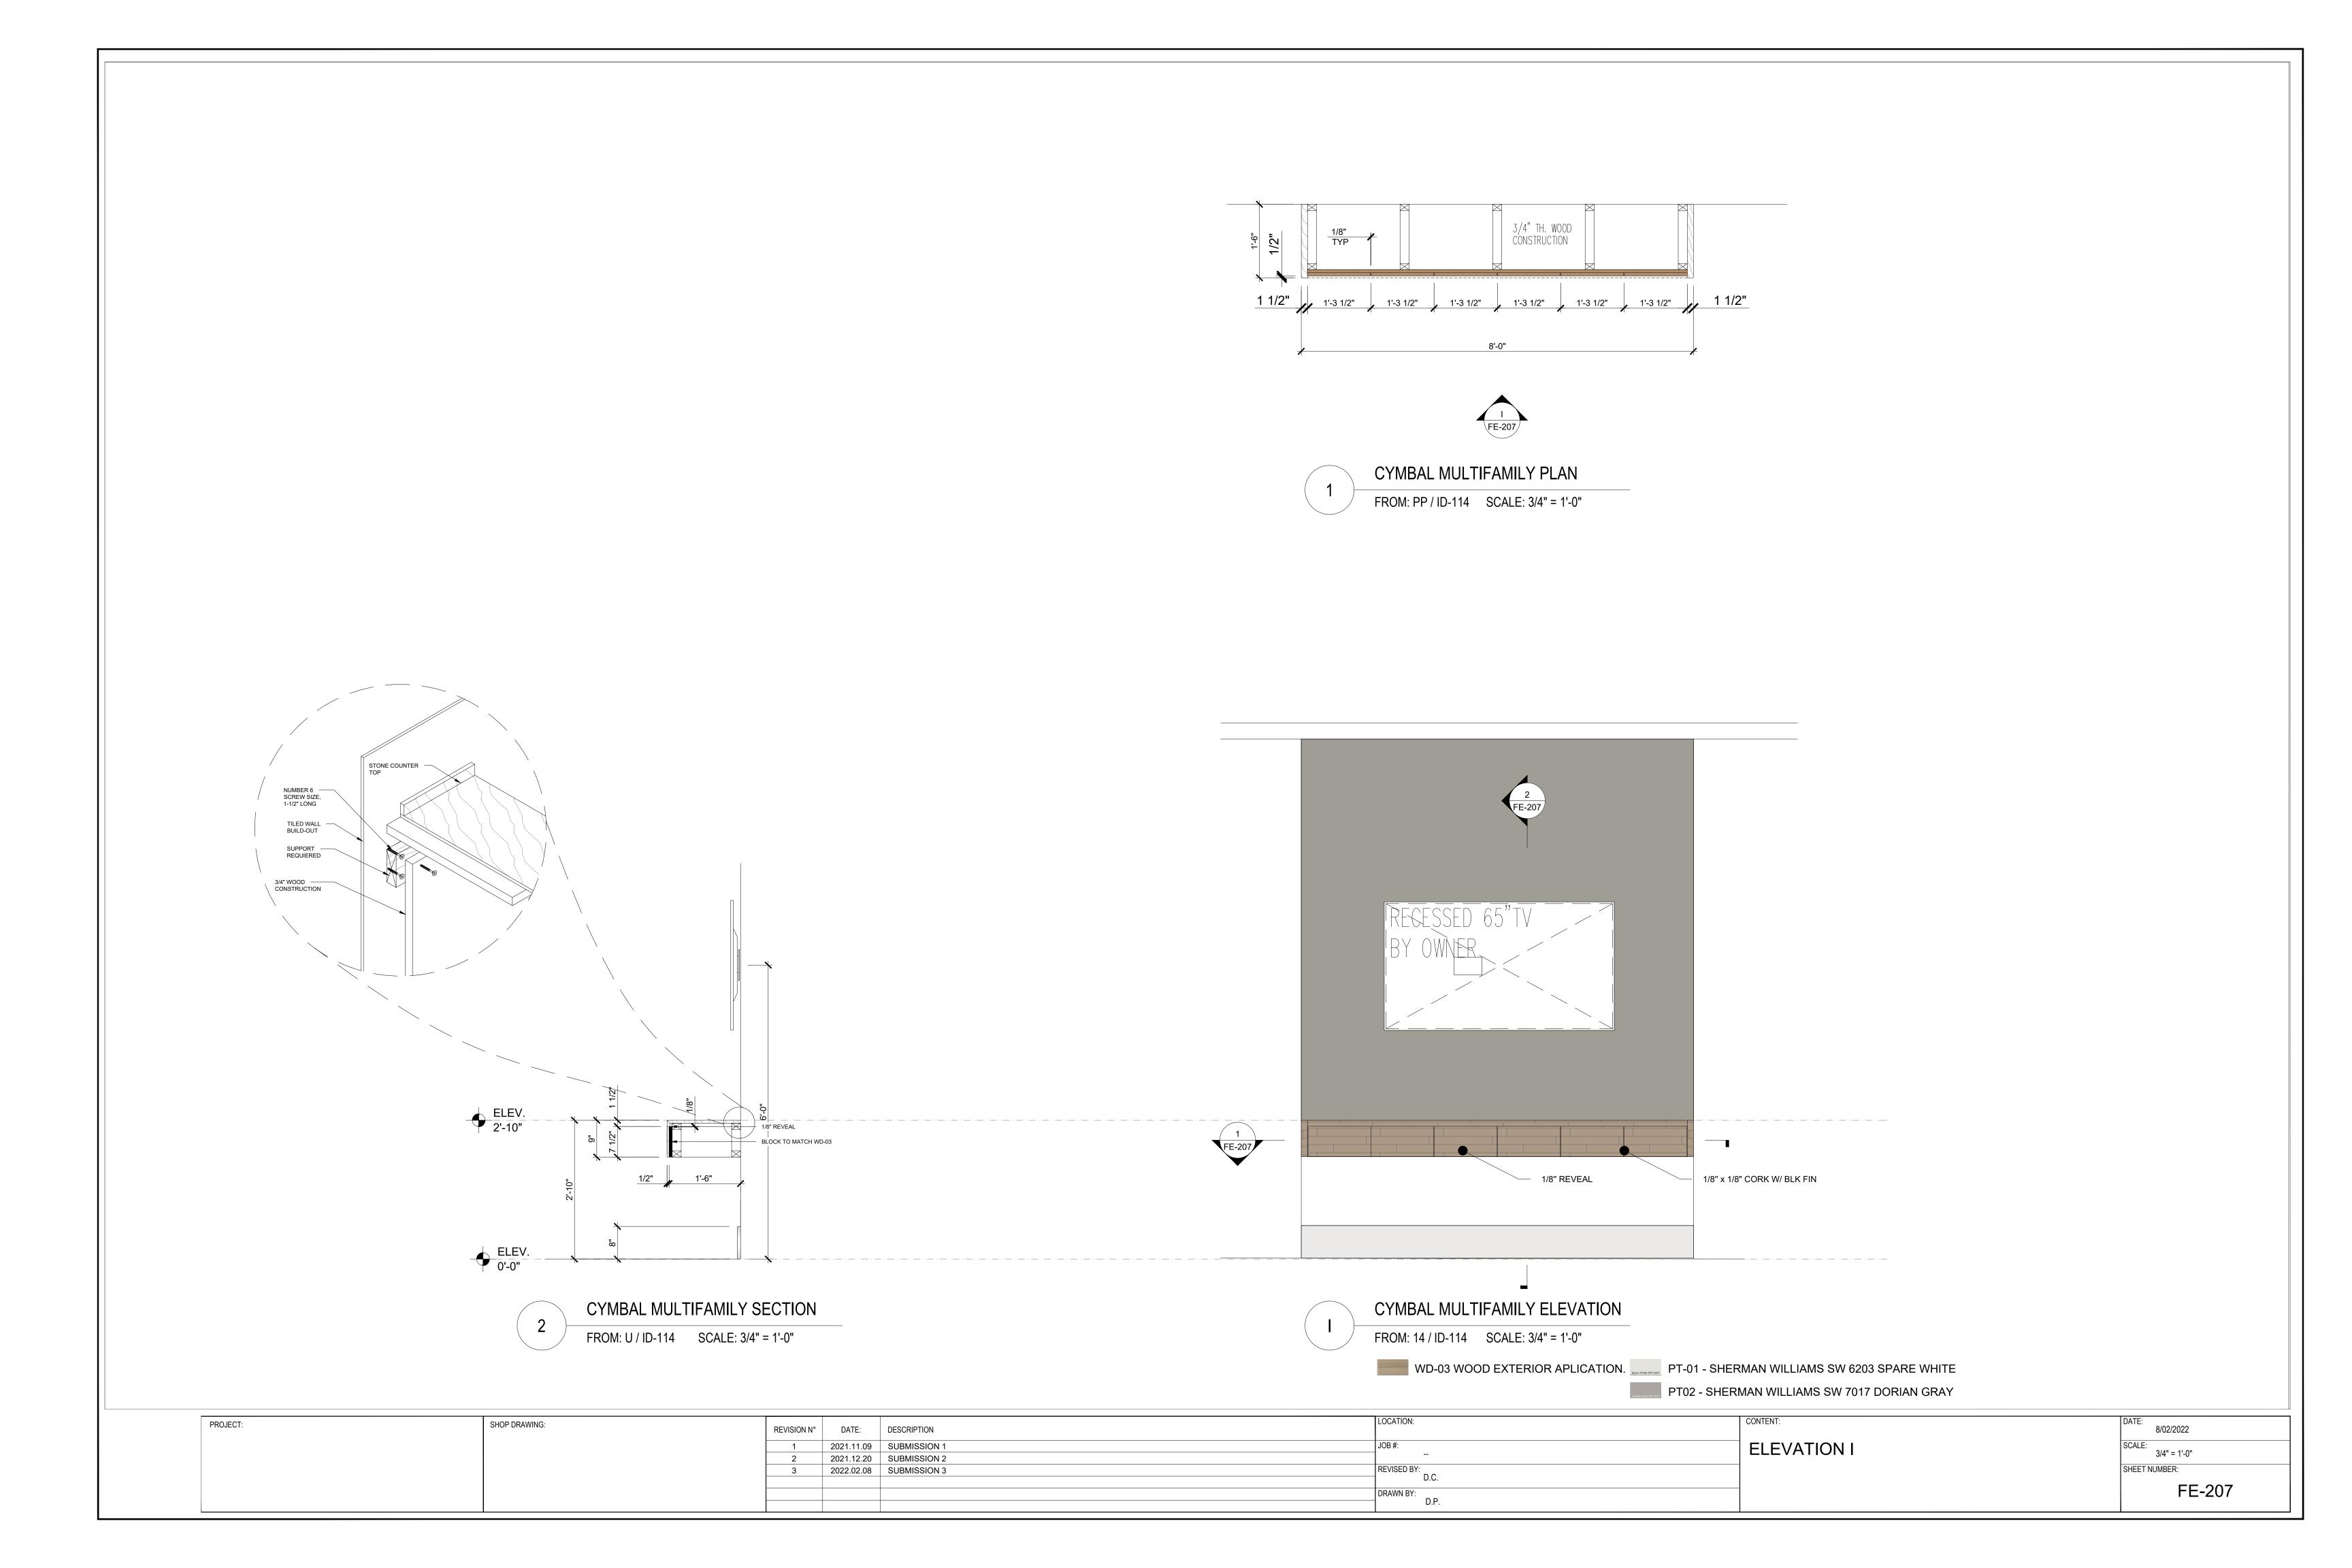

## **INDEX**

| CS-000 | COVER                       |
|--------|-----------------------------|
| FE-200 | ELEVATION A                 |
| FE-201 | ELEVATION B                 |
| FE-202 | ELEVATION C                 |
| FE-203 | ELEVATION D                 |
| FE-204 | ELEVATION E                 |
| FE-205 | ELEVATION F                 |
| FE-206 | ELEVATION G - H             |
| FE-207 | ELEVATION I                 |
| FE-208 | ELEVATION J                 |
| FE-209 | ELEVATION K - L             |
| FE-210 | ELEVATION M - N - O - P - Q |
| FE-211 | ELEVATION R                 |
| FE-212 | ELEVATION S - T             |
| FE-213 | ELEVATION U                 |
| FE-214 | ELEVATION V                 |

ST-02 - PORCELAIN SLAB MARBLE LOOK

PT02 - SHERMAN WILLIAMS SW 7017 DORIAN GRAY

WD-03 - WOOD EXTERIOR APLICATION.

WD-02 - WD-02 3D WALL PANEL WHITE.INTERLAM ART DIFFUSION

WD-05 - 3D WALL PANEL - WOOD

PT-03 - SHERMAN WILLIAMS SW 6257 GIBRALTAR