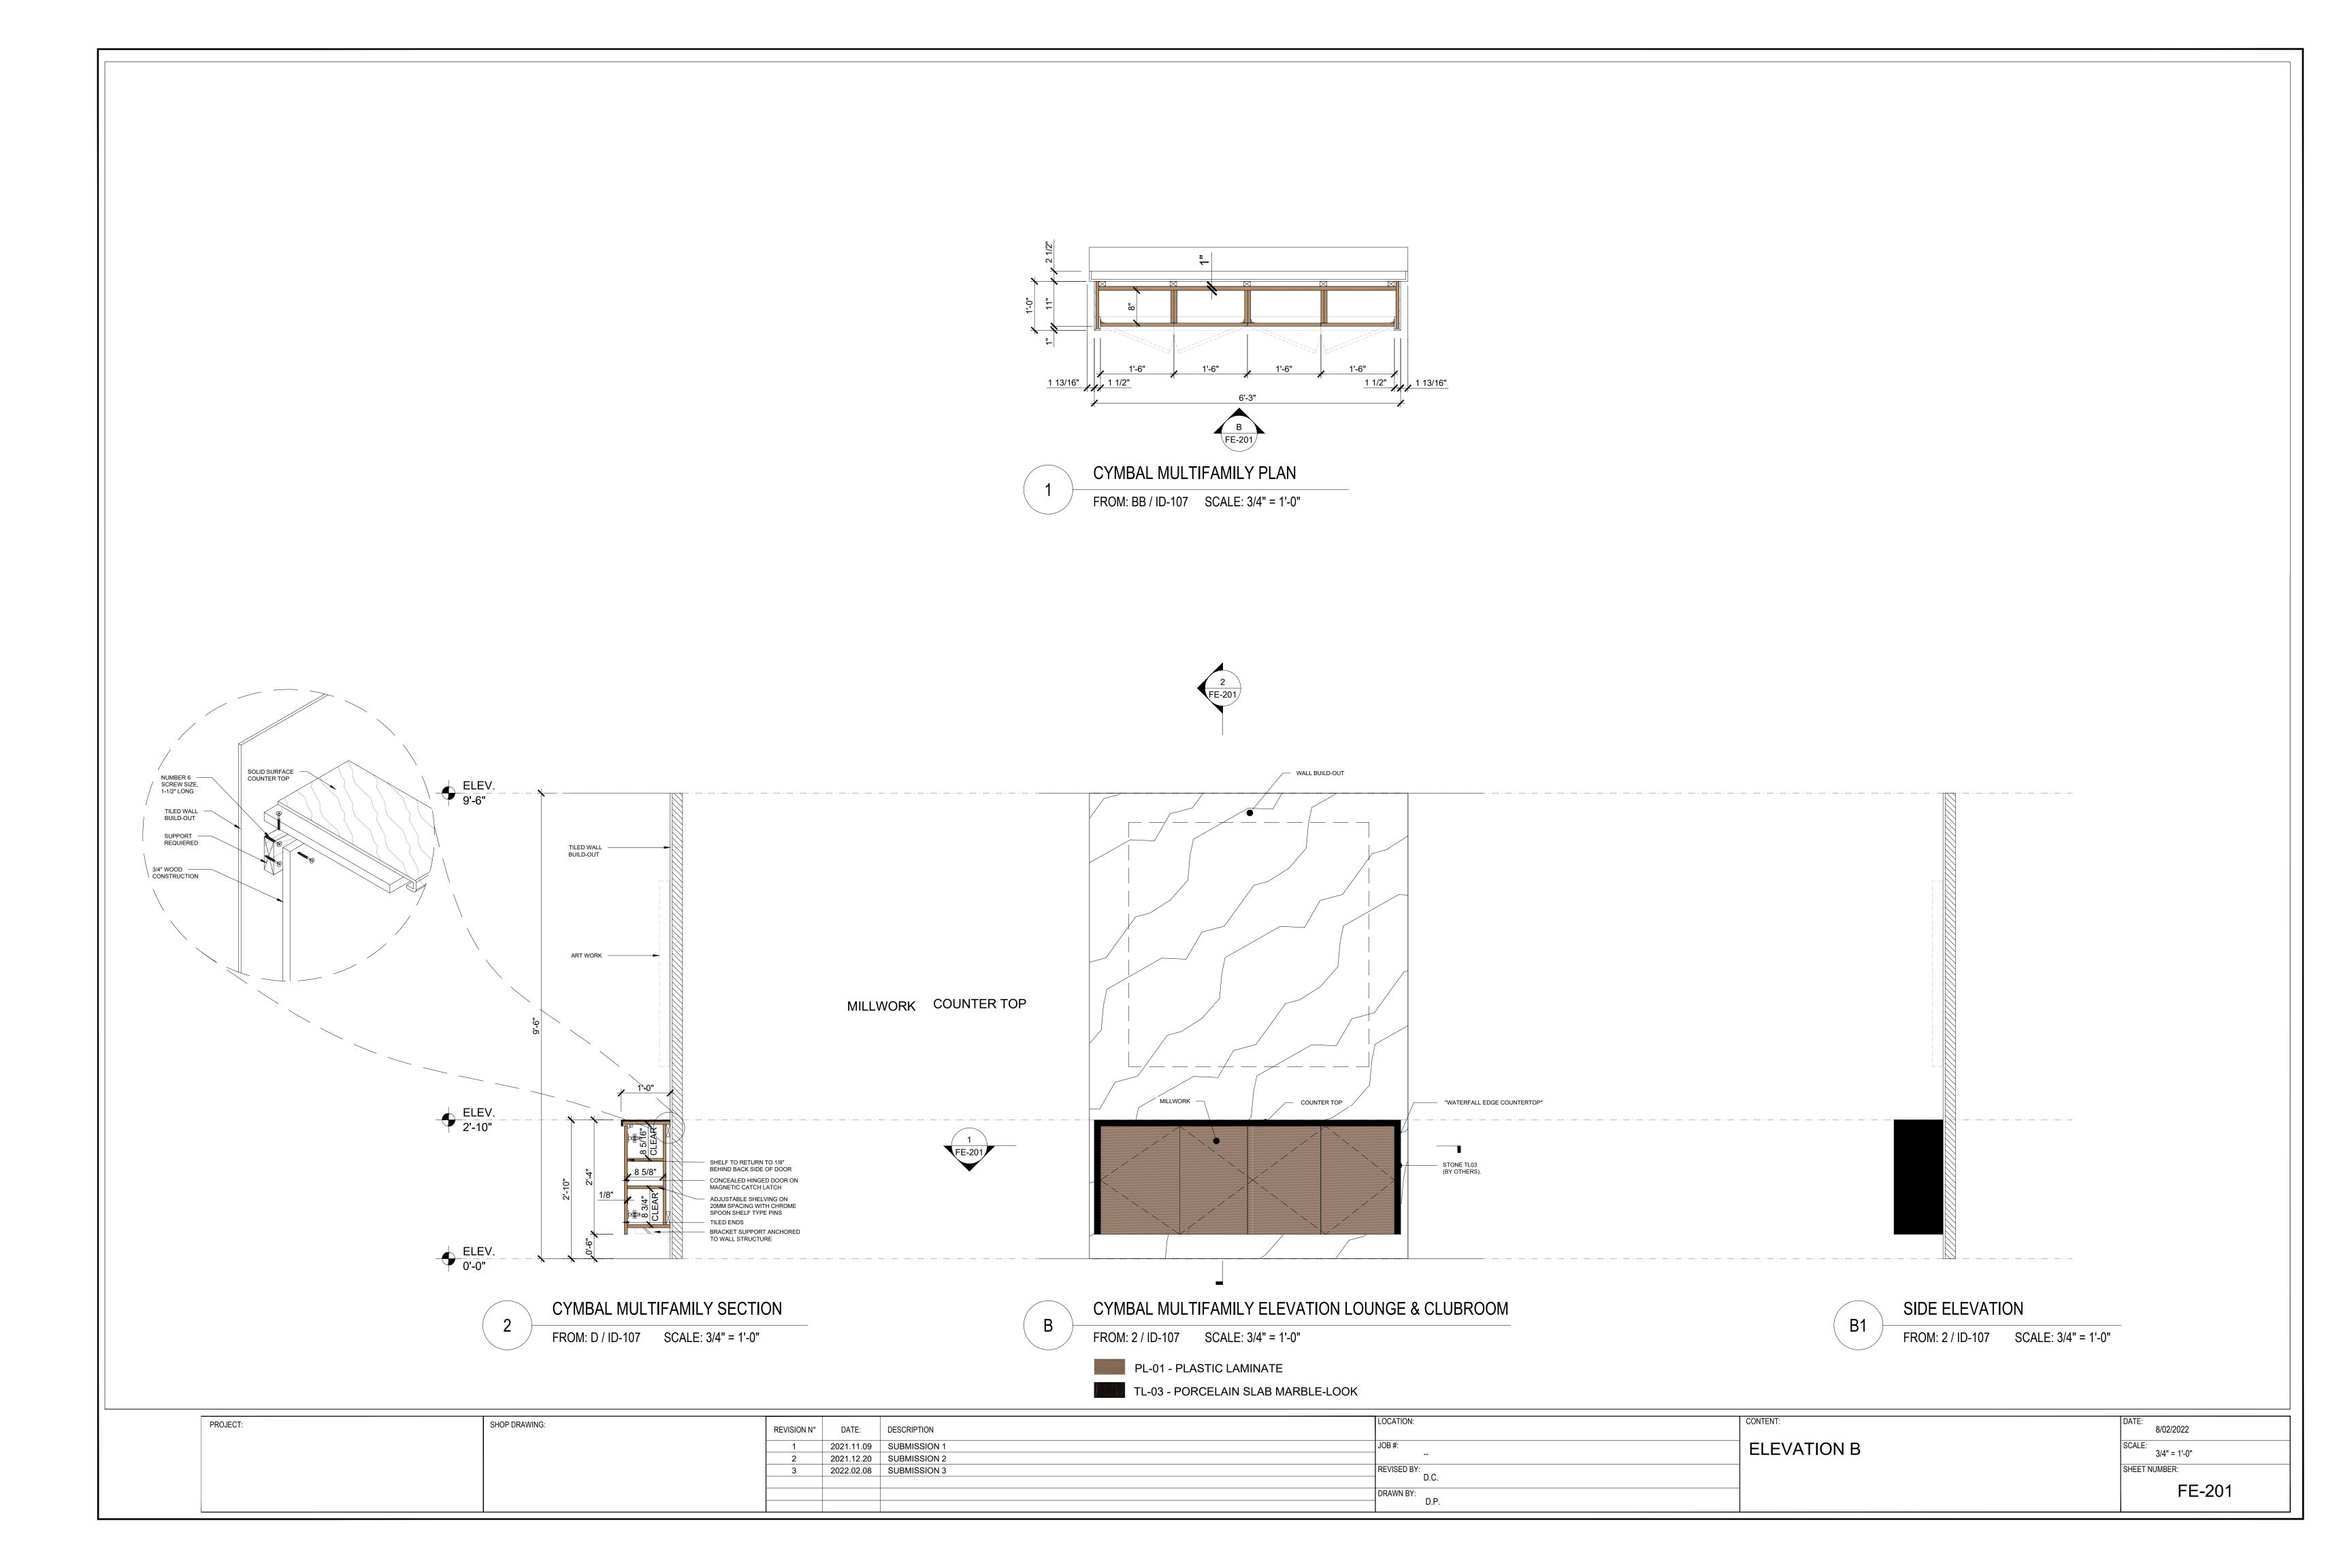

## COLOR:

WD-01 - V.E- V&V VENEER

WD-02 - 3D WALL PANEL - WHITE

PT-01 - SHERMAN WILLIAMS SW 6203 SPARE WHITE

FB-01 - UPHOLSTERY FABRIC

PL-01 - PLASTIC LAMINATE

MT-03 - METAL ELEVATOR DOORS BLACK

WD-04 - 3D WALL PANEL WOOD. INTERLAM FL1

ST-02 - PORCELAIN SLAB MARBLE LOOK

PT02 - SHERMAN WILLIAMS SW 7017 DORIAN GRAY

WD-03 - WOOD EXTERIOR APLICATION.

WD-02 - WD-02 3D WALL PANEL WHITE.INTERLAM ART DIFFUSION

WD-05 - 3D WALL PANEL - WOOD

PT-03 - SHERMAN WILLIAMS SW 6257 GIBRALTAR

TL-03 - PORCELAIN SLAB MARBLE-LOOK

ST-01 - WHITE STONE/PLASTER LOOK