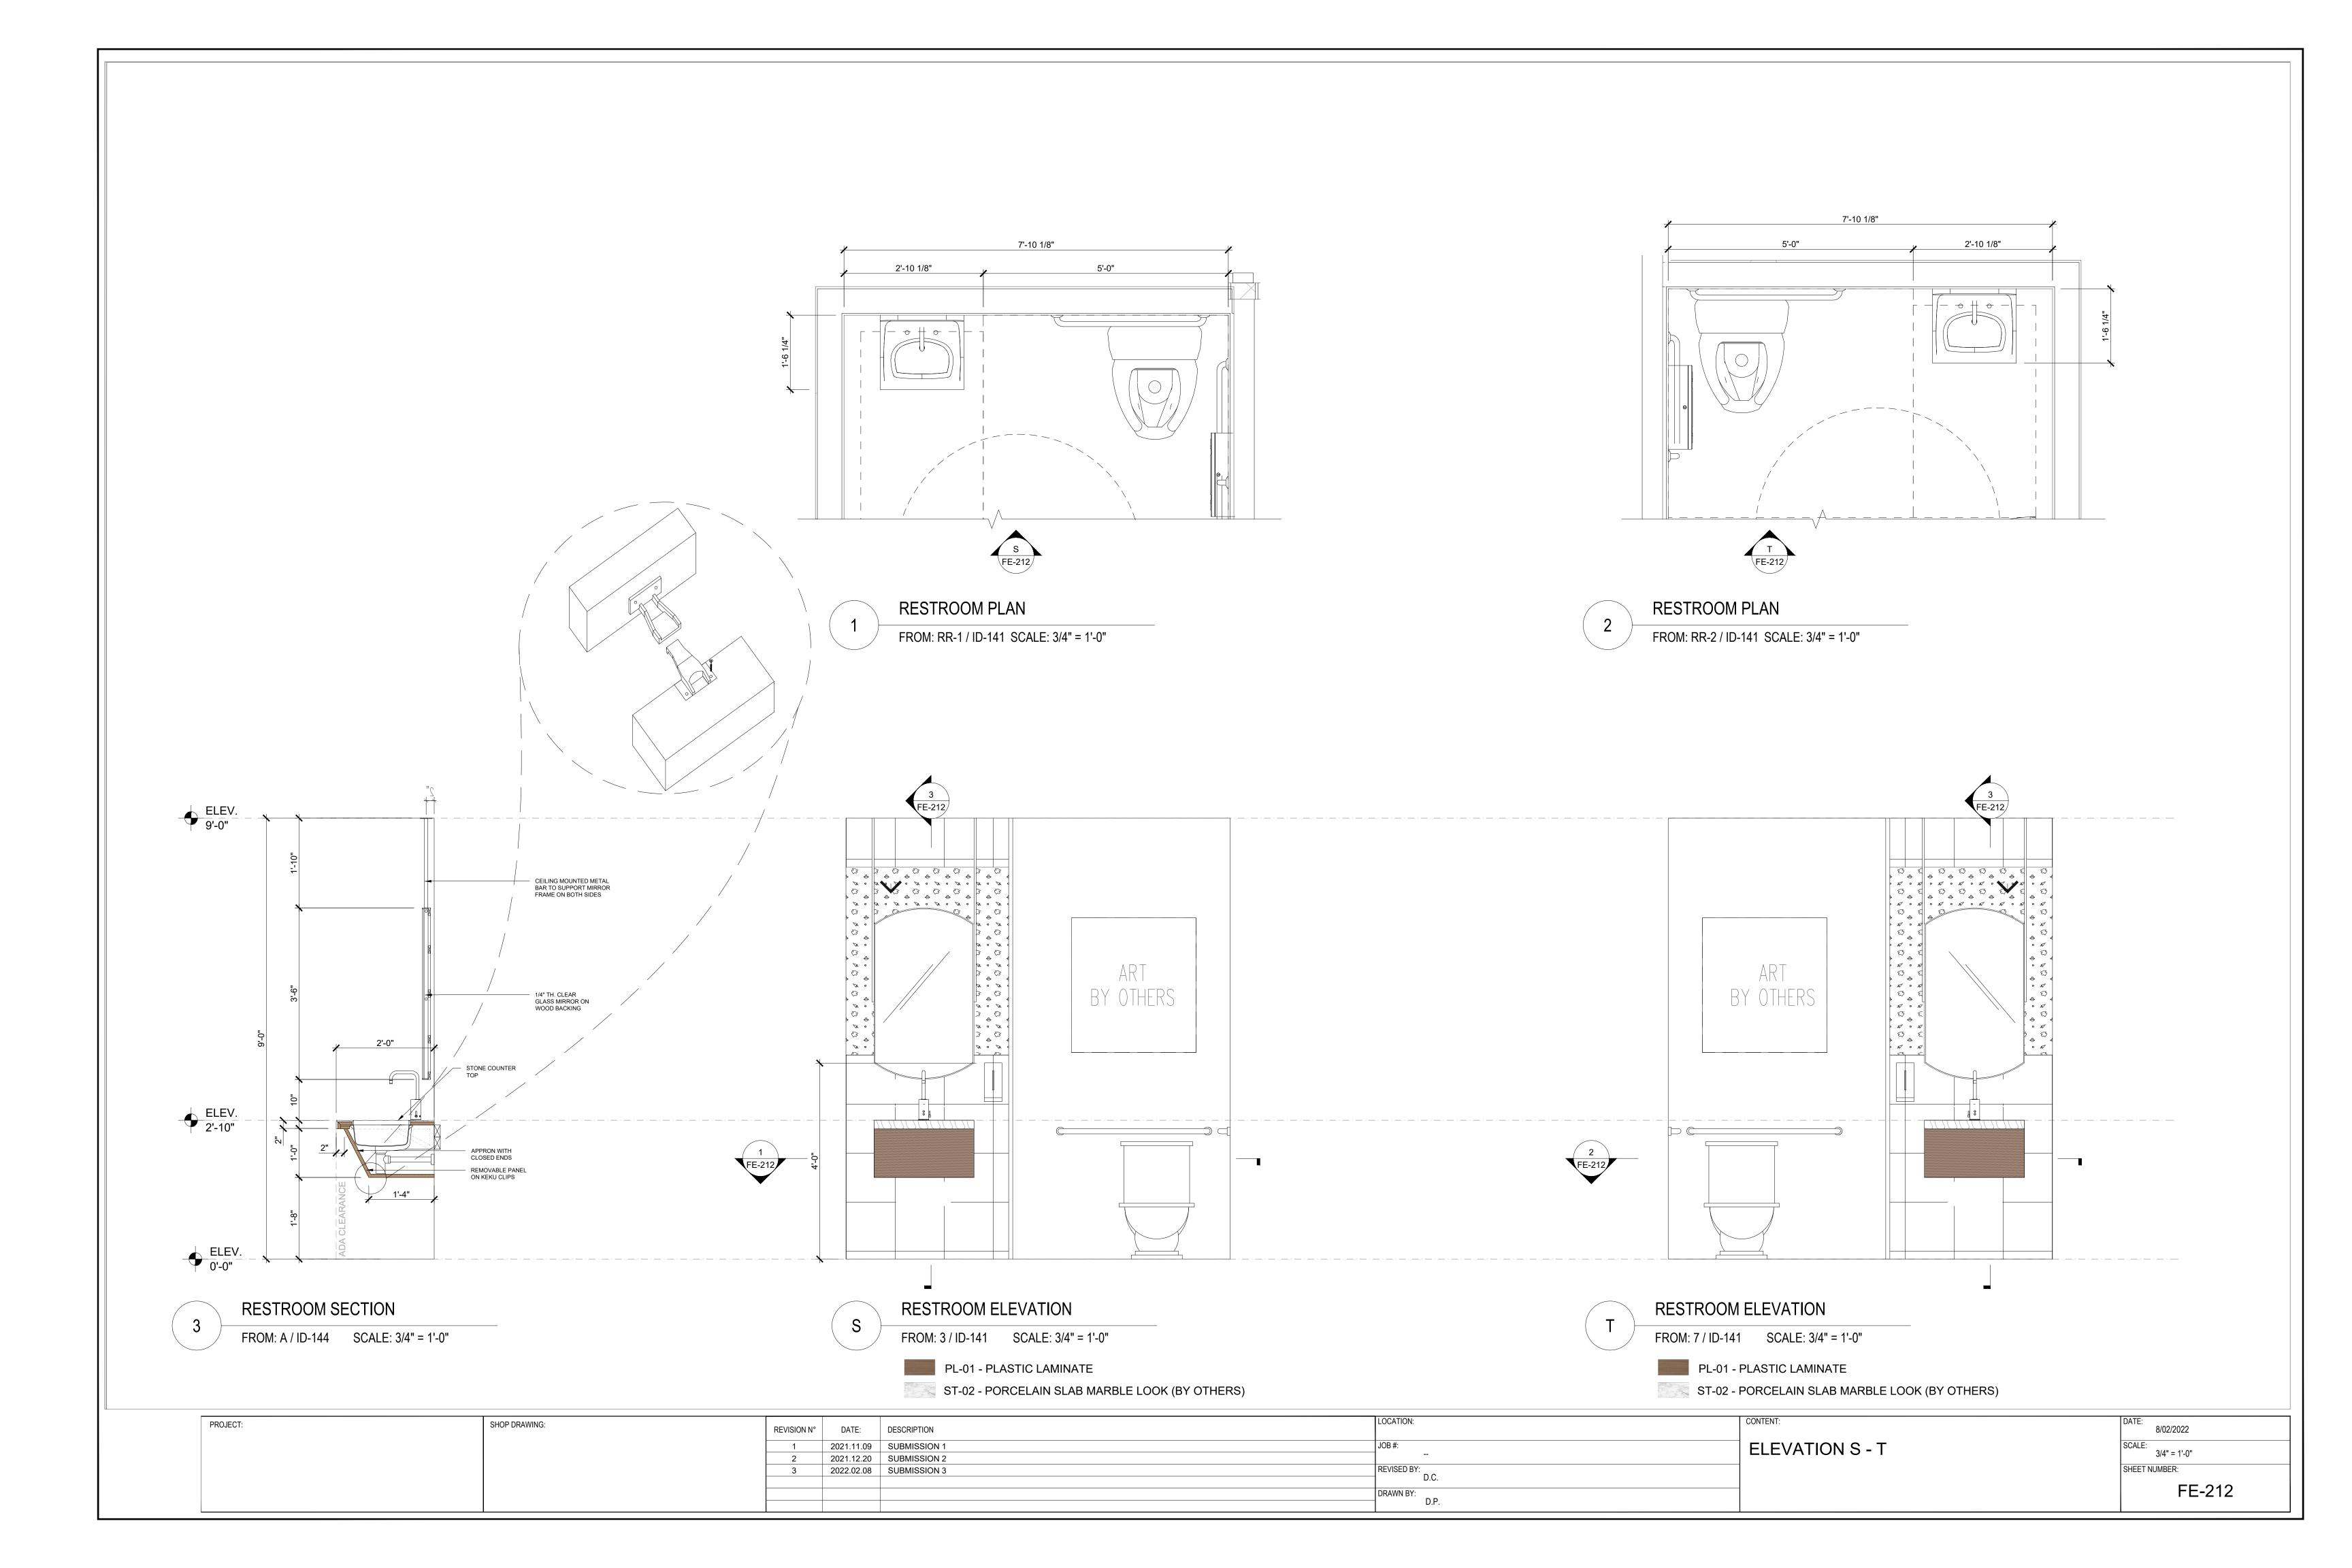

## **INDEX**

| CS-000 | COVER                       |
|--------|-----------------------------|
| FE-200 | ELEVATION A                 |
| FE-201 | ELEVATION B                 |
| FE-202 | ELEVATION C                 |
| FE-203 | ELEVATION D                 |
| FE-204 | ELEVATION E                 |
| FE-205 | ELEVATION F                 |
| FE-206 | ELEVATION G - H             |
| FE-207 | ELEVATION I                 |
| FE-208 | ELEVATION J                 |
| FE-209 | ELEVATION K - L             |
| FE-210 | ELEVATION M - N - O - P - Q |
| FE-211 | ELEVATION R                 |
| FE-212 | ELEVATION S - T             |
| FE-213 | ELEVATION U                 |
| FE-214 | ELEVATION V                 |