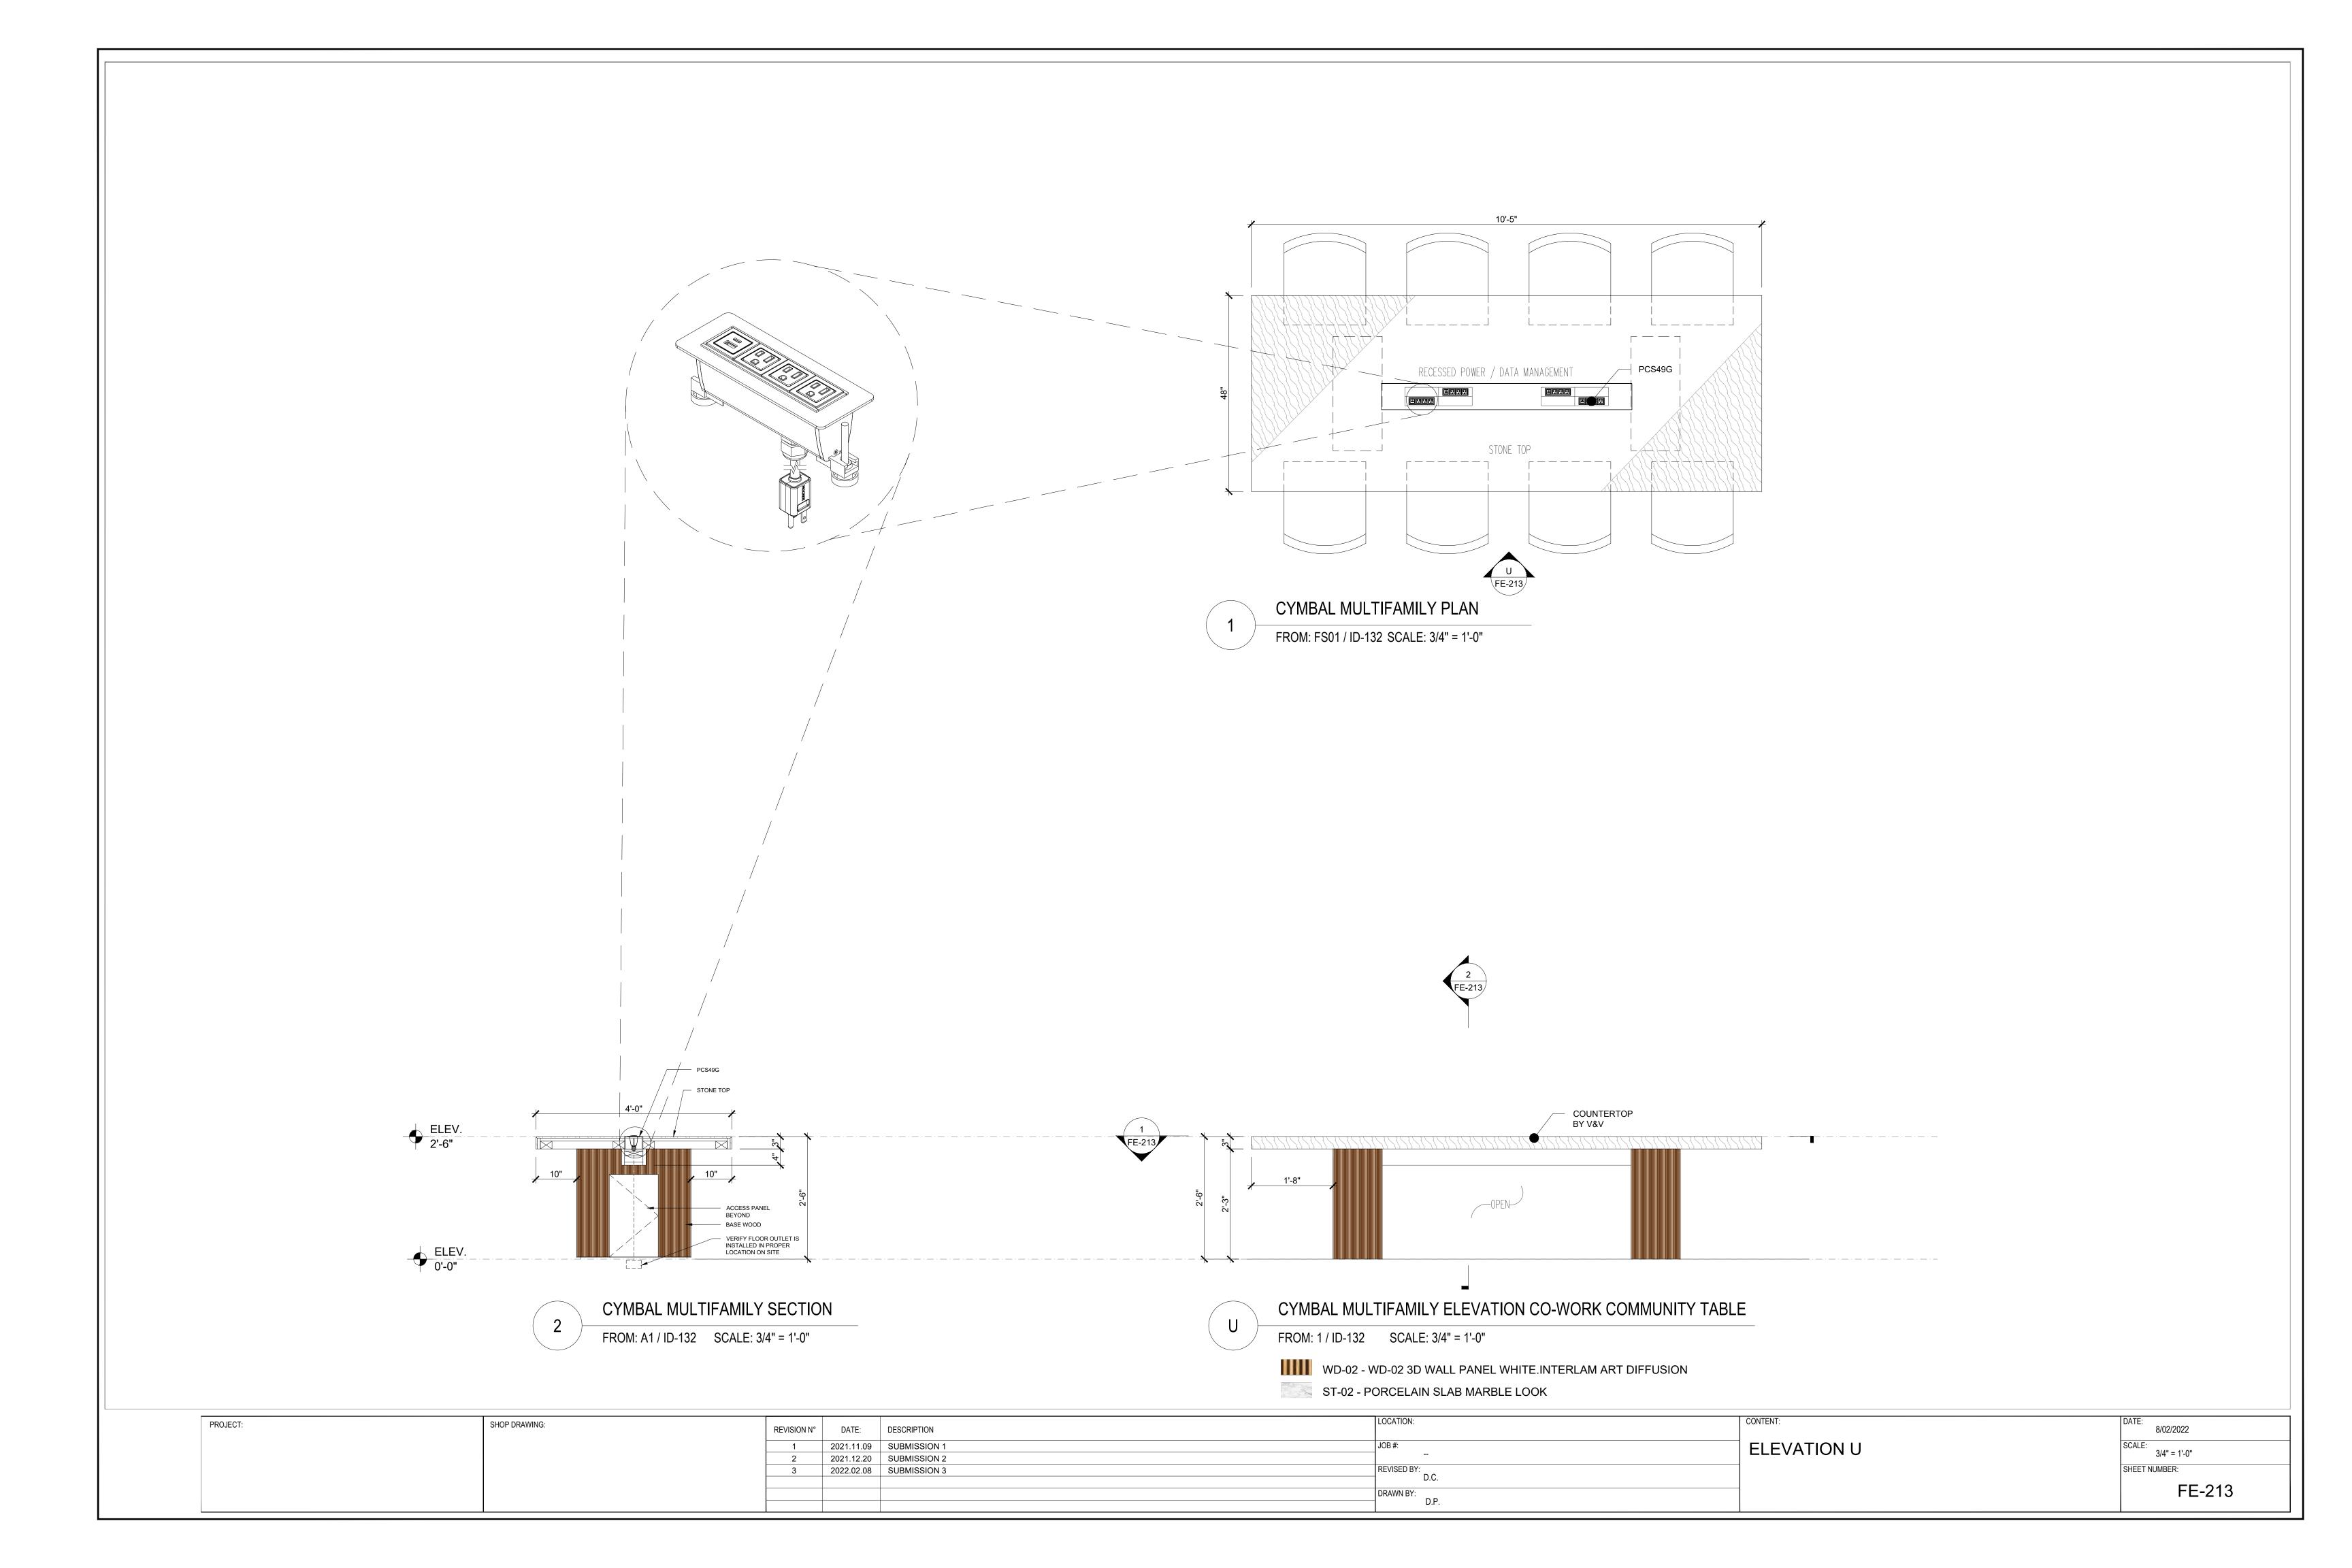

## **INDEX**

| CS-000 | COVER                       |
|--------|-----------------------------|
| FE-200 | ELEVATION A                 |
| FE-201 | ELEVATION B                 |
| FE-202 | ELEVATION C                 |
| FE-203 | ELEVATION D                 |
| FE-204 | ELEVATION E                 |
| FE-205 | ELEVATION F                 |
| FE-206 | ELEVATION G - H             |
| FE-207 | ELEVATION I                 |
| FE-208 | ELEVATION J                 |
| FE-209 | ELEVATION K - L             |
| FE-210 | ELEVATION M - N - O - P - Q |
| FE-211 | ELEVATION R                 |
| FE-212 | ELEVATION S - T             |
| FE-213 | ELEVATION U                 |
| FE-214 | ELEVATION V                 |