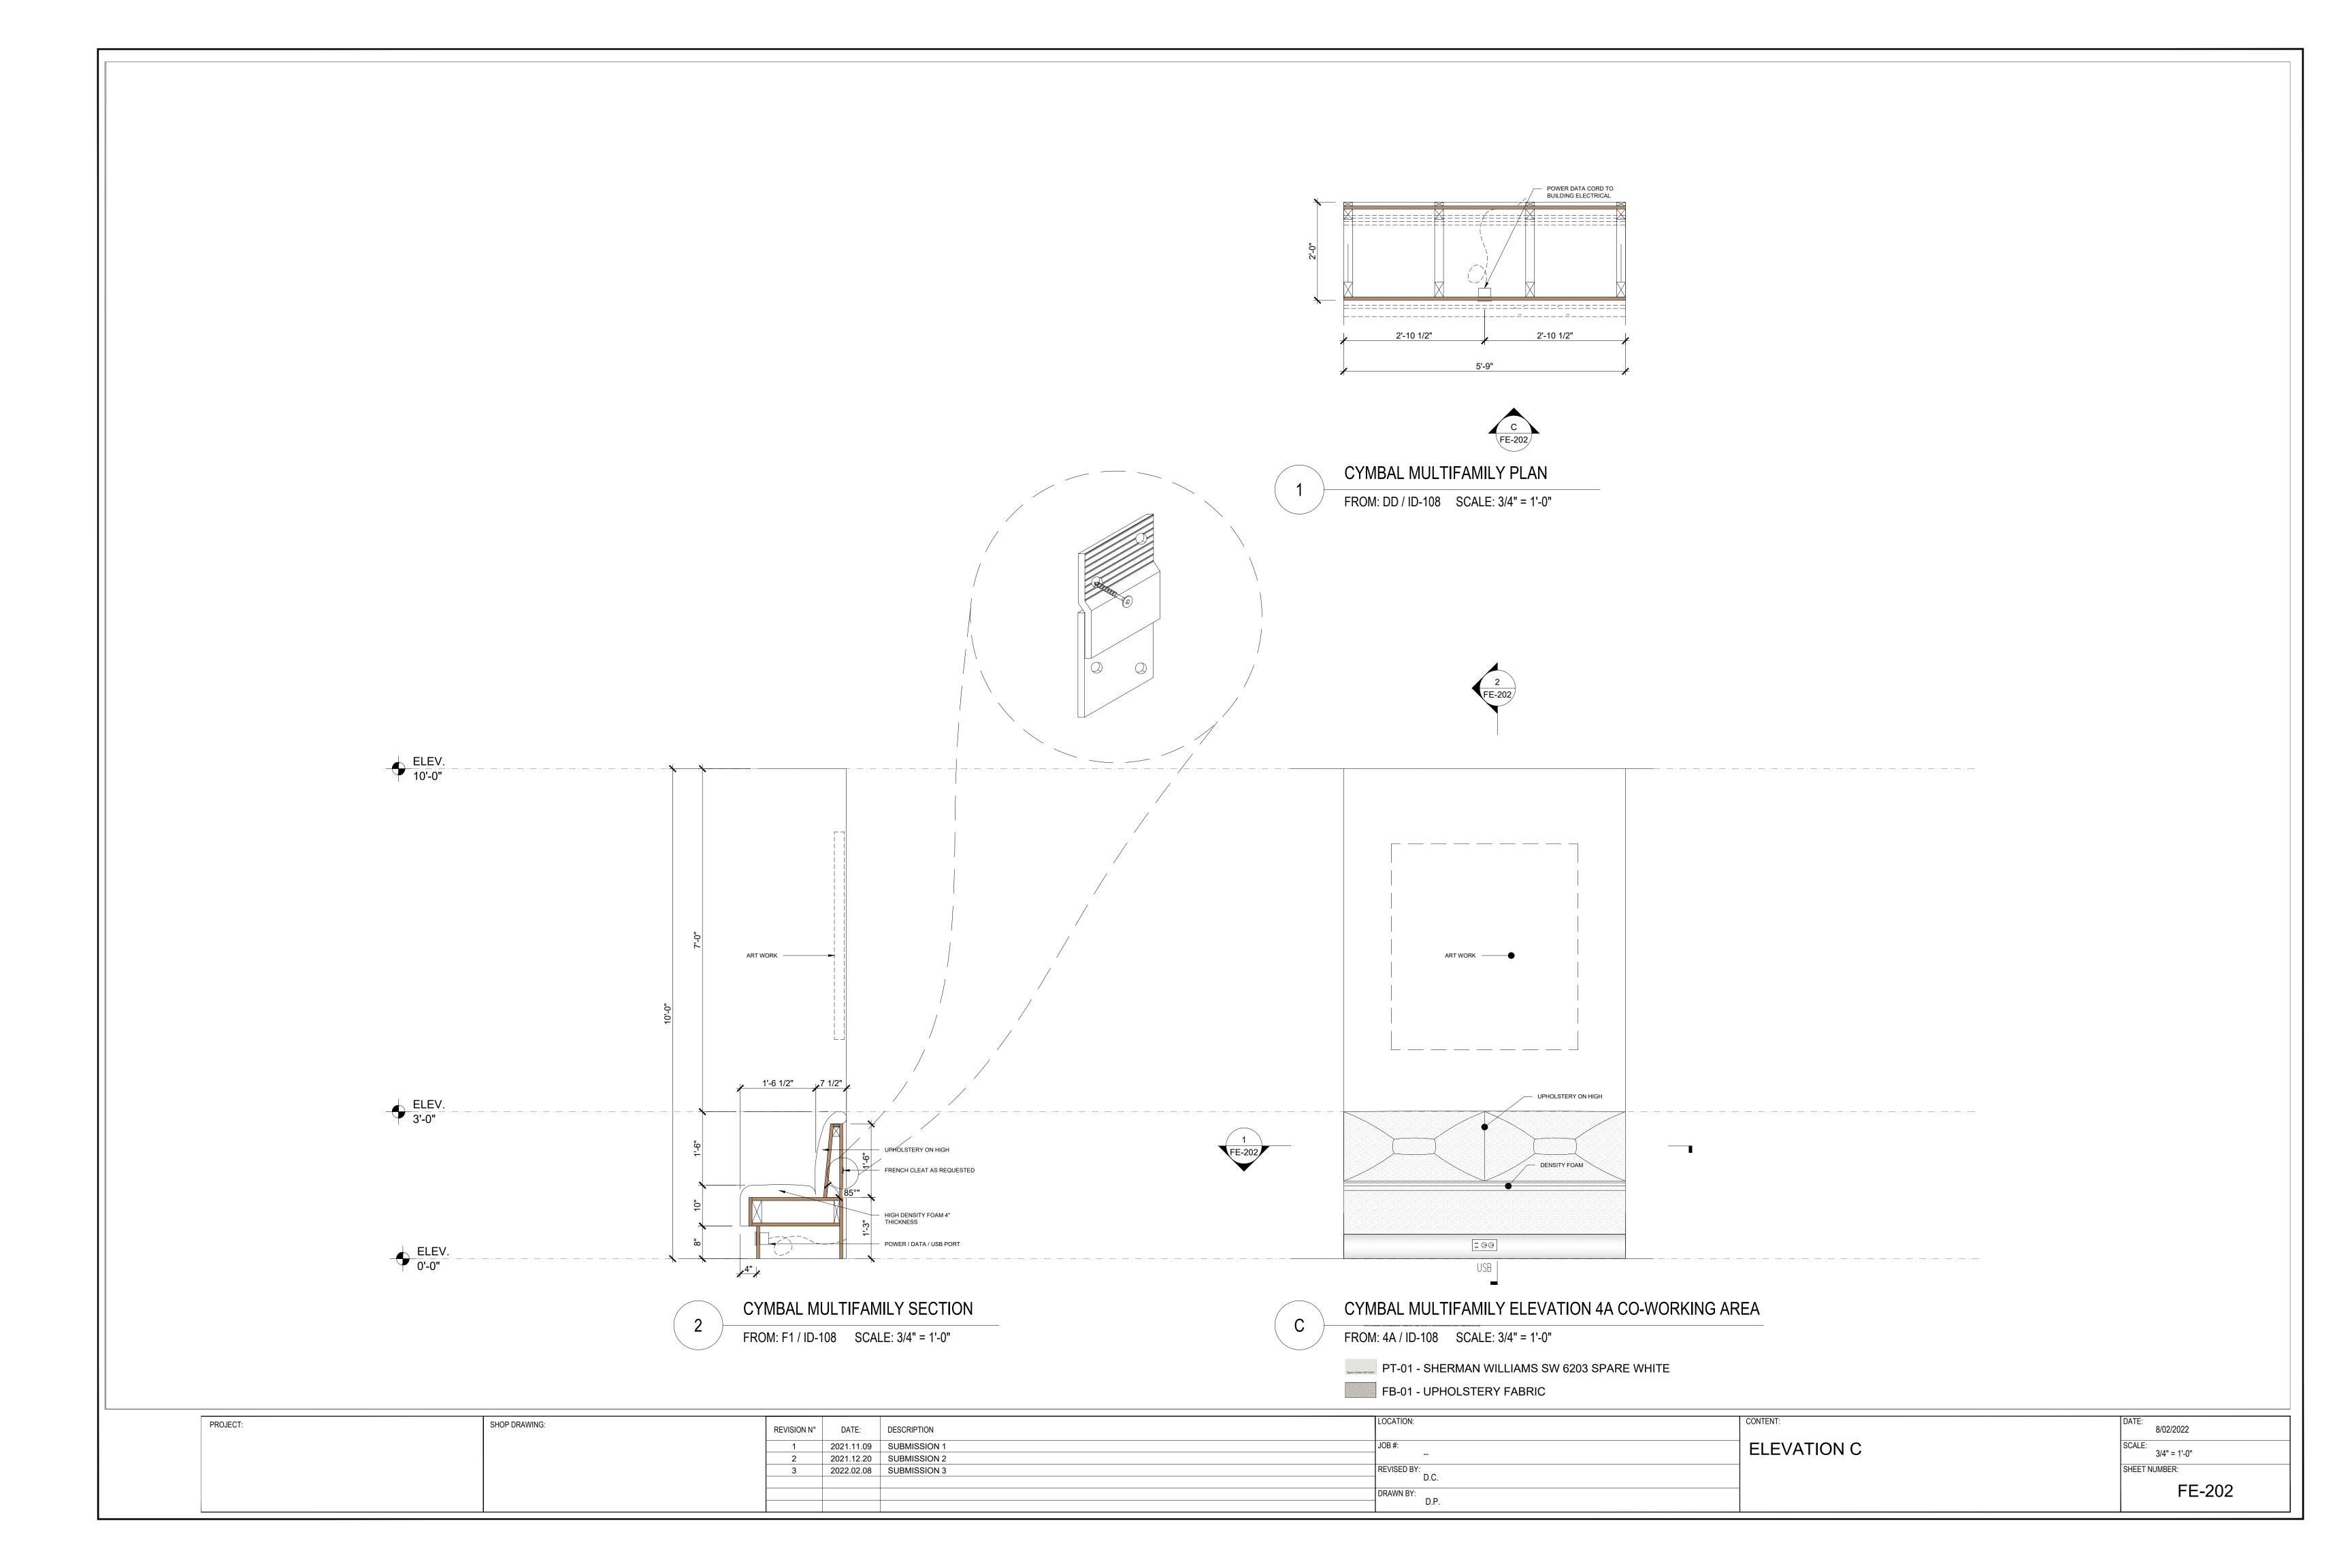

## COLOR:

WD-01 - V.E- V&V VENEER

WD-02 - 3D WALL PANEL - WHITE

PT-01 - SHERMAN WILLIAMS SW 6203 SPARE WHITE

FB-01 - UPHOLSTERY FABRIC

PL-01 - PLASTIC LAMINATE

MT-03 - METAL ELEVATOR DOORS BLACK

WD-04 - 3D WALL PANEL WOOD. INTERLAM FL1

ST-02 - PORCELAIN SLAB MARBLE LOOK

PT02 - SHERMAN WILLIAMS SW 7017 DORIAN GRAY

WD-03 - WOOD EXTERIOR APLICATION.

WD-02 - WD-02 3D WALL PANEL WHITE.INTERLAM ART DIFFUSION

WD-05 - 3D WALL PANEL - WOOD

PT-03 - SHERMAN WILLIAMS SW 6257 GIBRALTAR

TL-03 - PORCELAIN SLAB MARBLE-LOOK

ST-01 - WHITE STONE/PLASTER LOOK