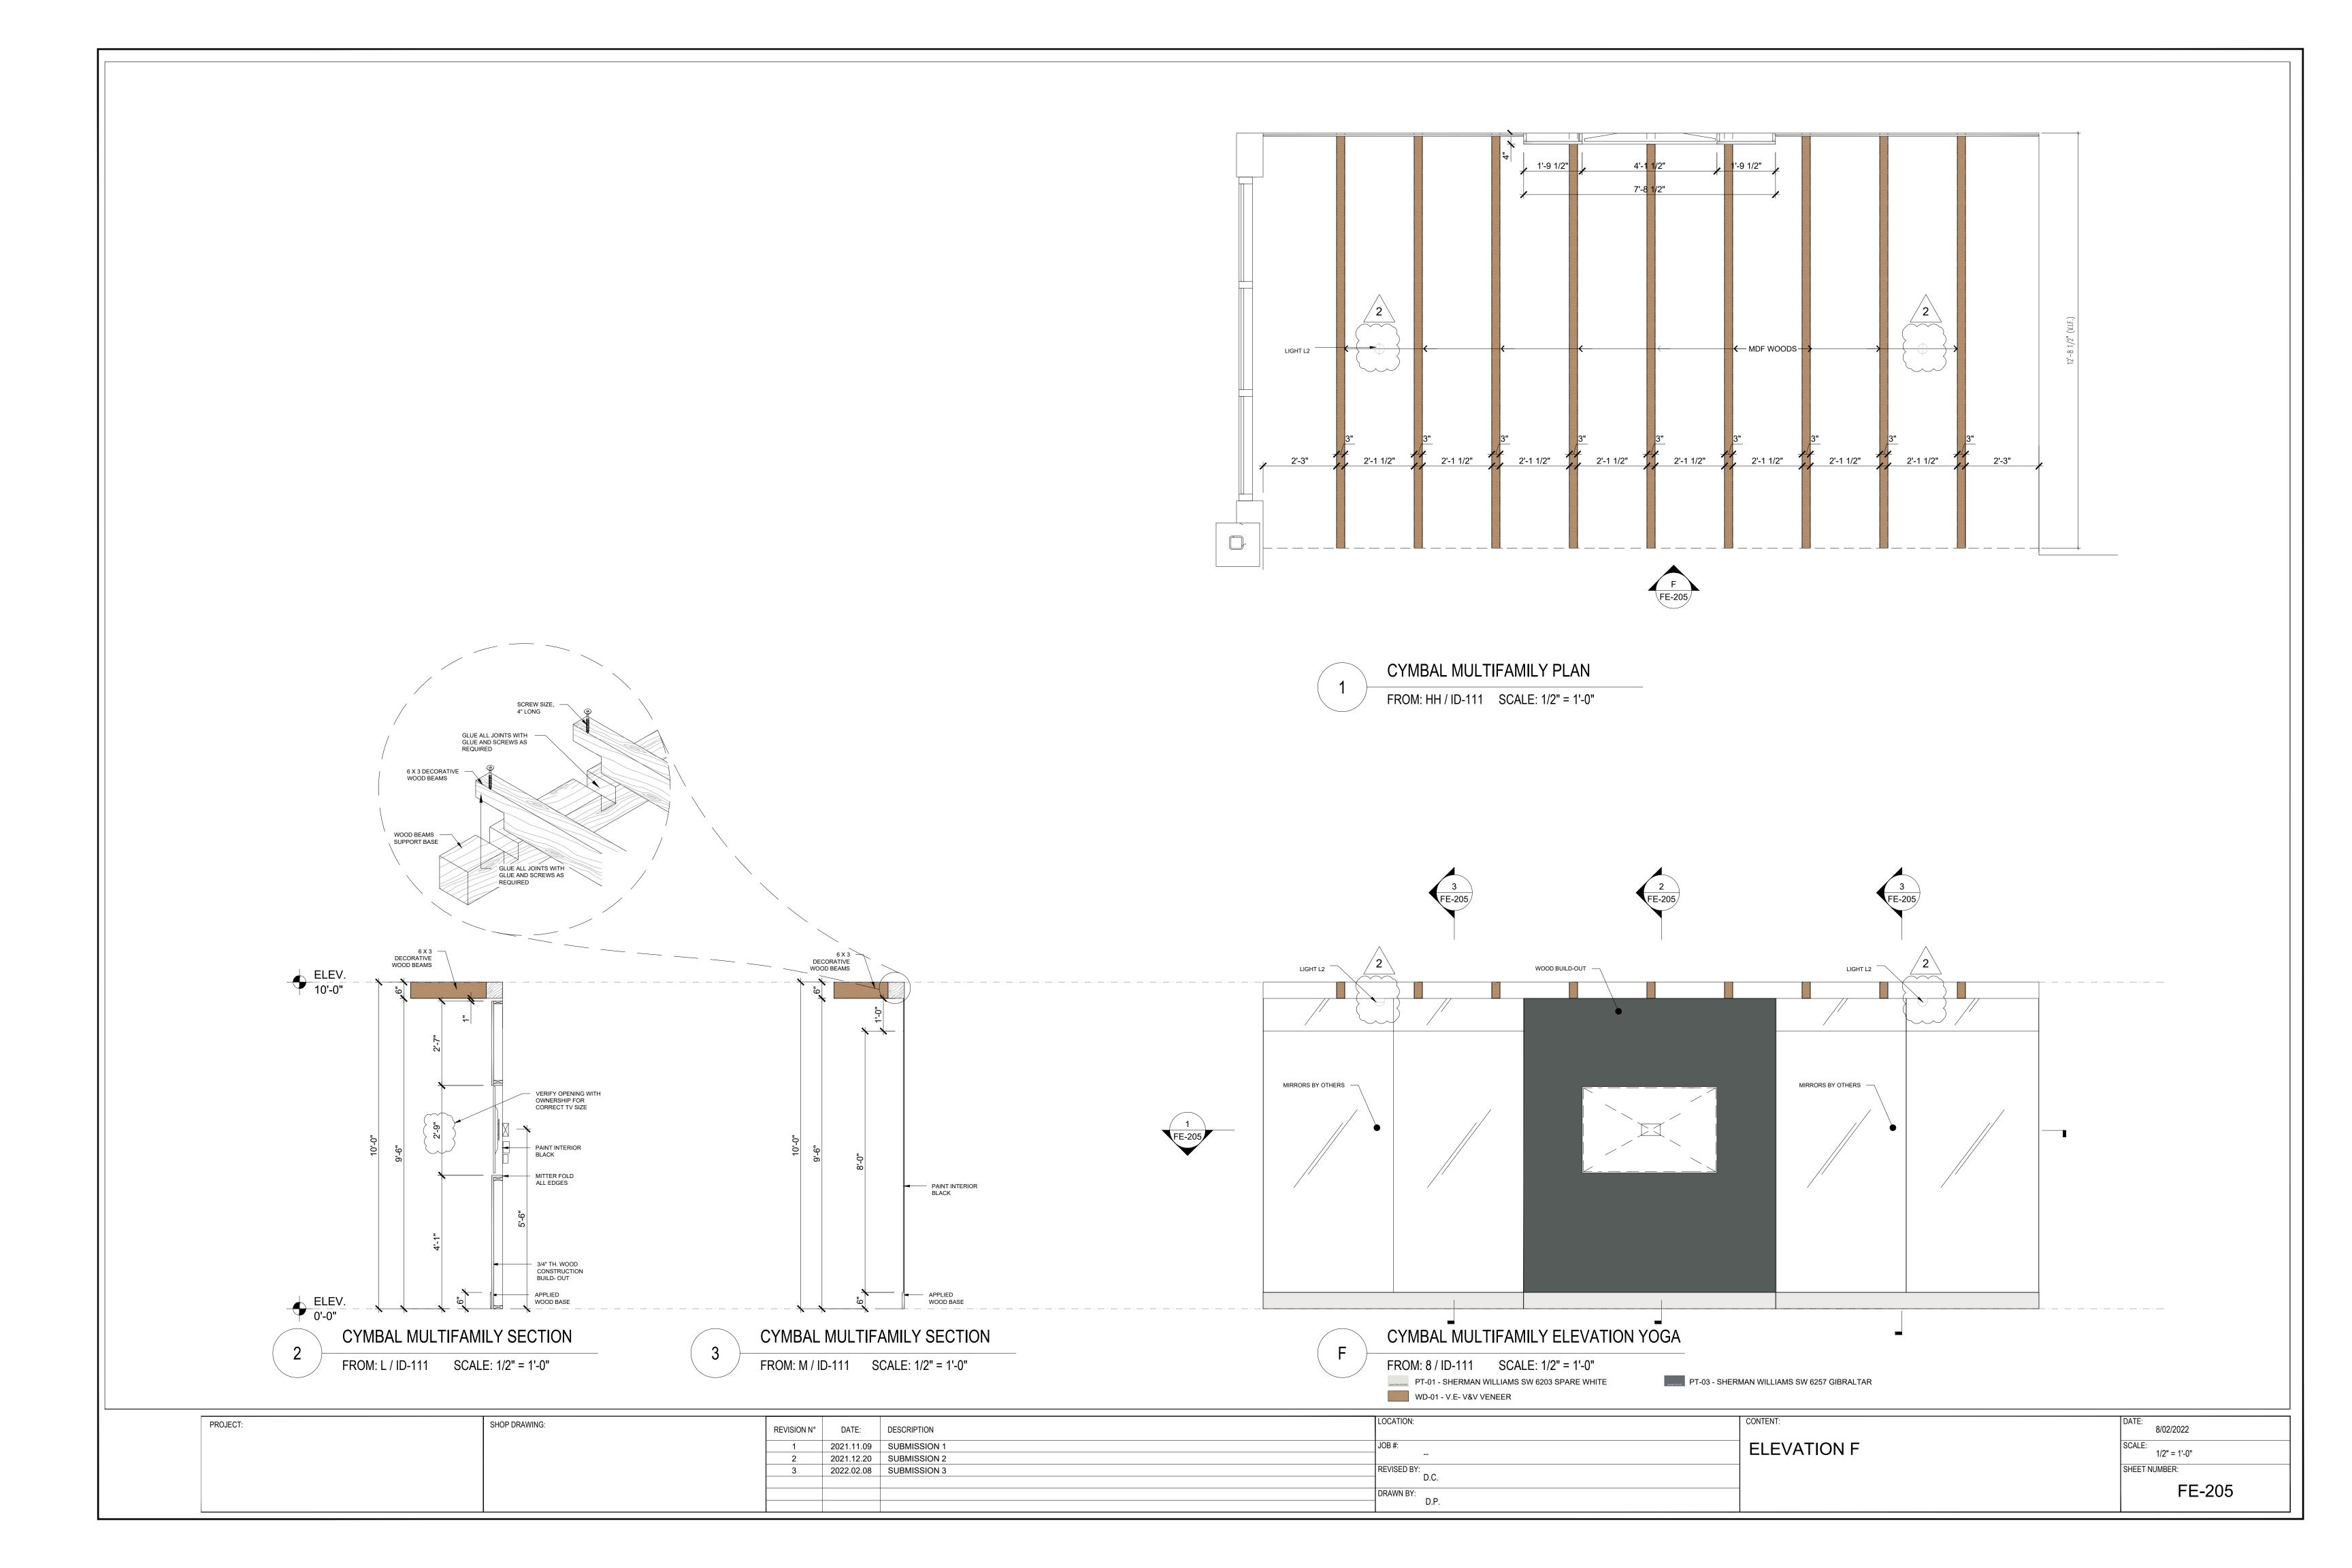

## **INDEX**

| CS-000 | COVER                       |
|--------|-----------------------------|
| FE-200 | ELEVATION A                 |
| FE-201 | ELEVATION B                 |
| FE-202 | ELEVATION C                 |
| FE-203 | ELEVATION D                 |
| FE-204 | ELEVATION E                 |
| FE-205 | ELEVATION F                 |
| FE-206 | ELEVATION G - H             |
| FE-207 | ELEVATION I                 |
| FE-208 | ELEVATION J                 |
| FE-209 | ELEVATION K - L             |
| FE-210 | ELEVATION M - N - O - P - Q |
| FE-211 | ELEVATION R                 |
| FE-212 | ELEVATION S - T             |
| FE-213 | ELEVATION U                 |
| FE-214 | ELEVATION V                 |