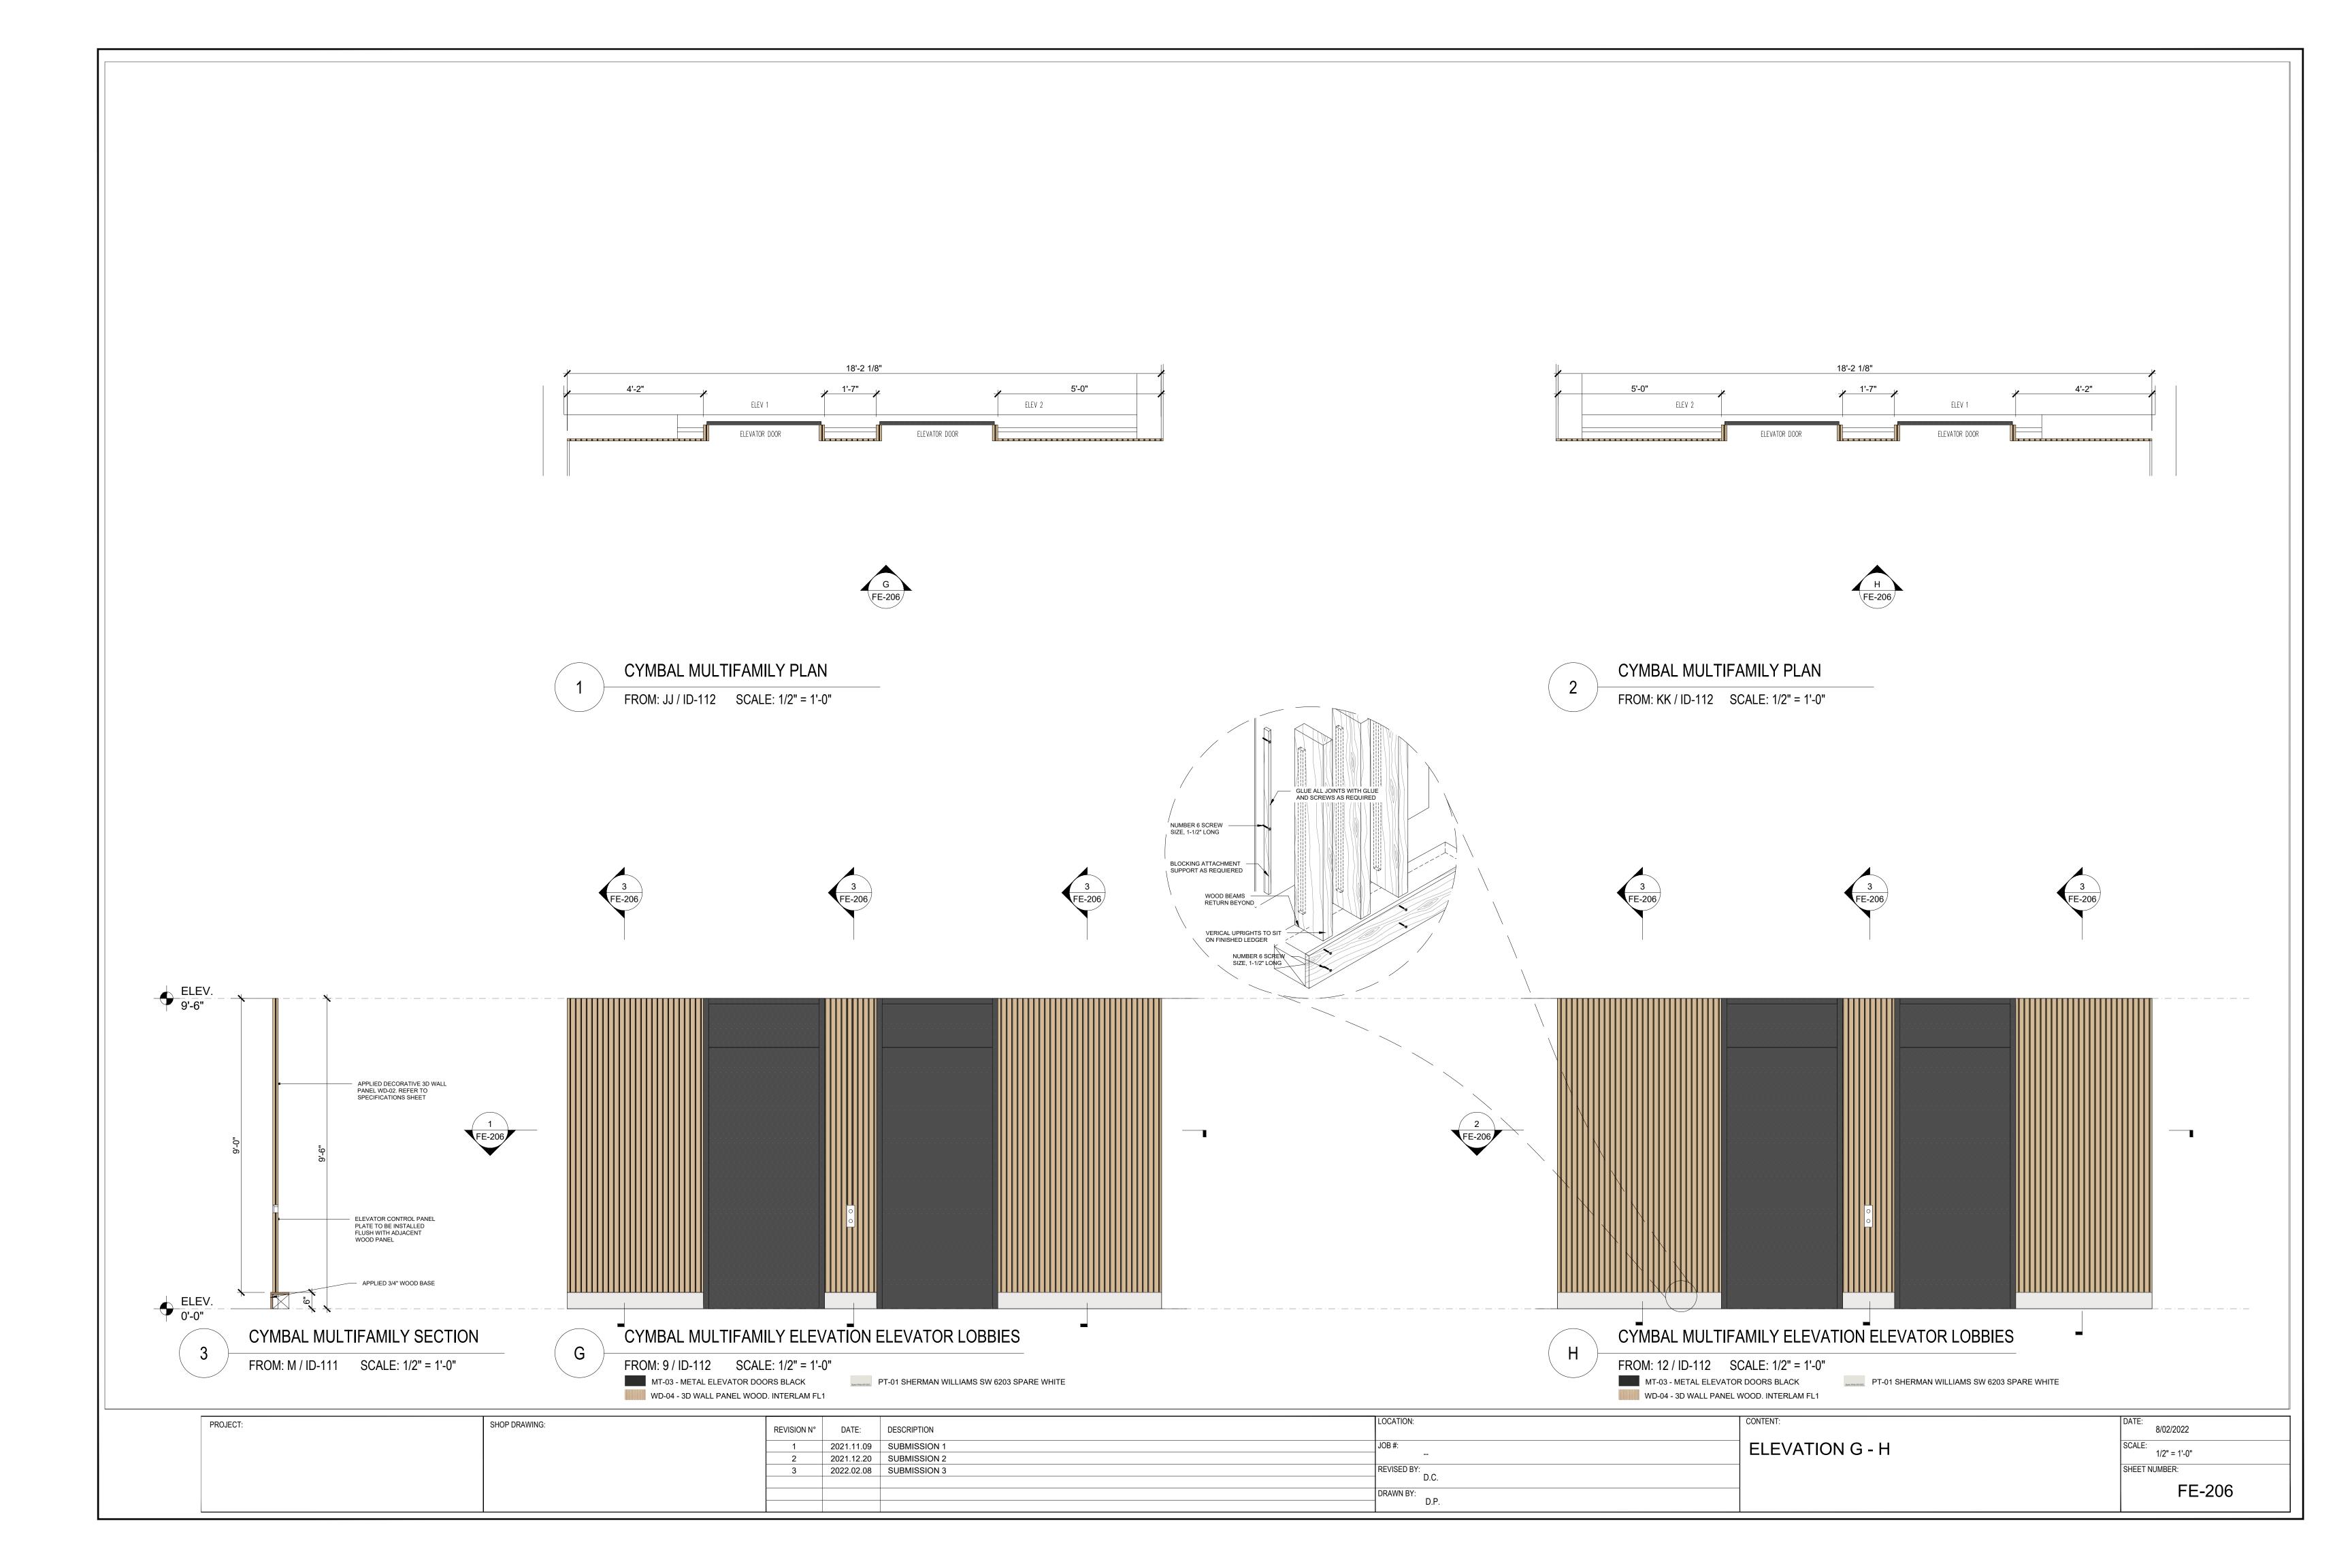

## **INDEX**

| CS-000 | COVER                       |
|--------|-----------------------------|
| FE-200 | ELEVATION A                 |
| FE-201 | ELEVATION B                 |
| FE-202 | ELEVATION C                 |
| FE-203 | ELEVATION D                 |
| FE-204 | ELEVATION E                 |
| FE-205 | ELEVATION F                 |
| FE-206 | ELEVATION G - H             |
| FE-207 | ELEVATION I                 |
| FE-208 | ELEVATION J                 |
| FE-209 | ELEVATION K - L             |
| FE-210 | ELEVATION M - N - O - P - Q |
| FE-211 | ELEVATION R                 |
| FE-212 | ELEVATION S - T             |
| FE-213 | ELEVATION U                 |
| FE-214 | ELEVATION V                 |

## COLOR:

WD-01 - V.E- V&V VENEER

WD-02 - 3D WALL PANEL - WHITE

PT-01 - SHERMAN WILLIAMS SW 6203 SPARE WHITE

FB-01 - UPHOLSTERY FABRIC

PL-01 - PLASTIC LAMINATE

MT-03 - METAL ELEVATOR DOORS BLACK

WD-04 - 3D WALL PANEL WOOD. INTERLAM FL1